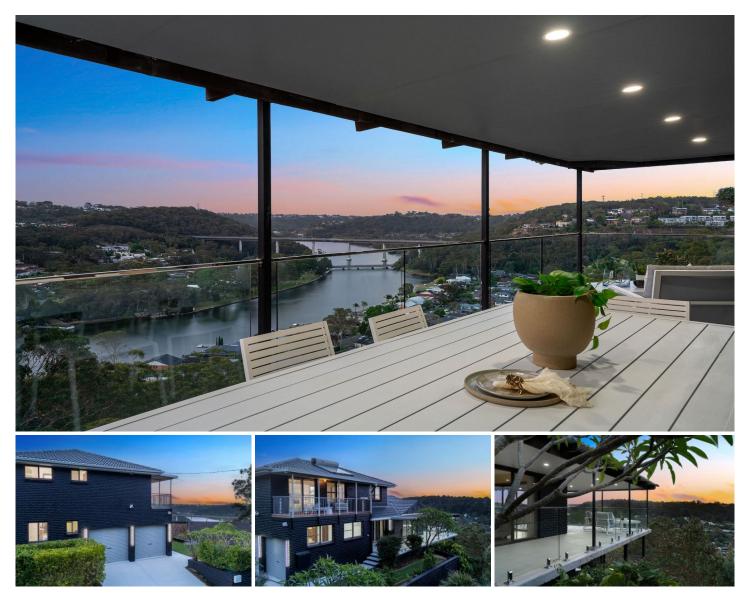

## **3 Delta Place Sutherland NSW**

Discover the ultimate family sanctuary, where breathtaking views of the Woronora River are yours to enjoy every day. This north-facing home bathes in natural light, filling every room with warmth and a welcoming, tranquil ambiance. Set in a quiet cul-de-sac within a family-friendly neighbourhood, this property combines peaceful surroundings with easy access to nearby amenities, making it a perfect haven for both relaxation and family life.

-Expansive living and dining areas with captivating views over the Woronora River

-Brand new kitchen seamlessly connecting to family living and formal dining, complete with induction cooktop, oversized oven and premium appliances

-Four generously sized bedrooms, all with built-in