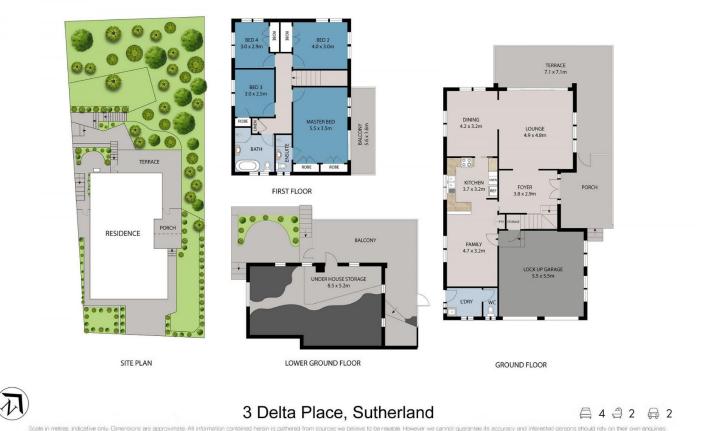

-Four generously sized bedrooms, all with built-in

## 4 🛤 2 🚔 2 🚔

| Туре  | : House               |
|-------|-----------------------|
| Price | : Private Negotiation |

Land Size : 577 sqm

View : https://www.mattblakproperty.com.au/81864 06

Patrick Swanson 9529 3433