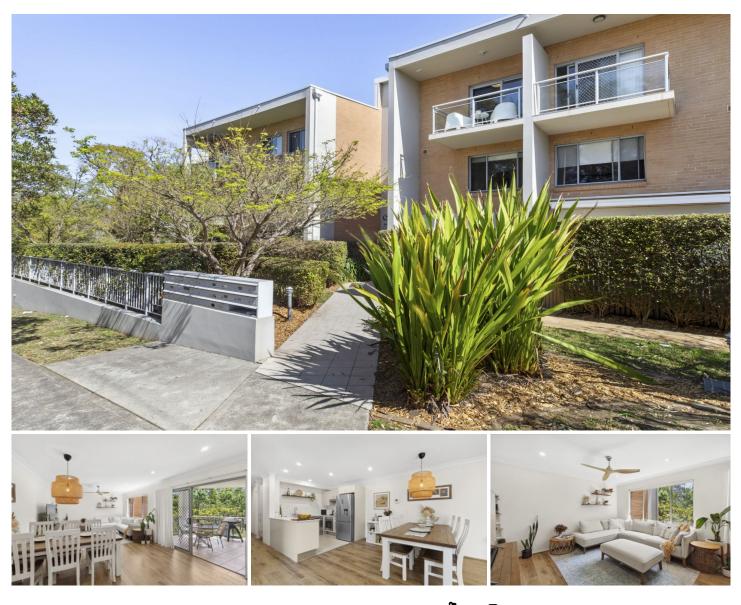

## 6/11-15 Chapman Street Gymea NSW

Positioned on the first floor of a well-maintained complex, this contemporary light filled apartment offers spacious open plan living and dining areas that seamlessly extend to a large sun-drenched balcony perfect for year-round entertaining.

The apartment boasts modern interiors, lift access from basement providing an easy and low maintenance lifestyle. Located within walking distance of Gymea Village, Station, schools and amenities.

- Generous open plan living spaces connect to a generous outdoor entertainers' balcony
- Bright light filled interiors enhances space and comfort
- Stone kitchen with quality appliances and plenty of