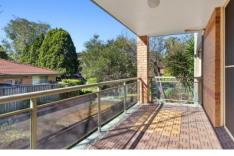

## 24/507 Kingsway Miranda NSW

This spacious two-bedroom apartment is located at the rear of the building. Boasting an entertainers north-facing balcony, this apartment offers large interiors in a central location.

## HIGHLIGHTS:

- Positioned at the rear of the building creating a peaceful lifestyle
- Large entertainers' balcony
- great sized kitchen with island bench and dishwasher
- Two large bedrooms, main with built-in wardrobes
- Low maintenance bathroom with bathtub
- Internal laundry
- Single lock up garage with overhead storage