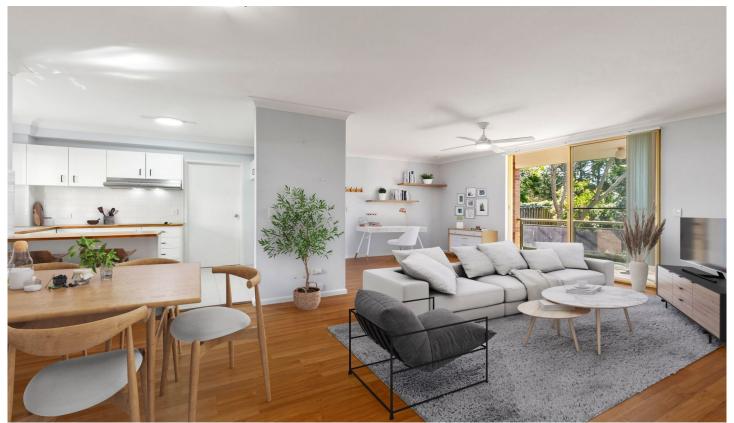

## 24/507 Kingsway Miranda NSW

This spacious two-bedroom apartment is located at the rear of the building. Boasting an entertainers north-facing balcony, this apartment offers large interiors in a central location.

## HIGHLIGHTS:

- Positioned at the rear of the building creating a peaceful lifestyle
- Large entertainers' balcony
- great sized kitchen with island bench and dishwasher
- Two large bedrooms, main with built-in wardrobes
- Low maintenance bathroom with bathtub
- Internal laundry
- Single lock up garage with overhead storage