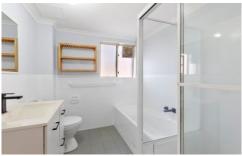

## HIGHLIGHTS:

- Positioned at the rear of the building creating a peaceful lifestyle
- Large entertainers' balcony
- great sized kitchen with island bench and dishwasher
- Two large bedrooms, main with built-in wardrobes
- Low maintenance bathroom with bathtub
- Internal laundry
- Single lock up garage with overhead storage