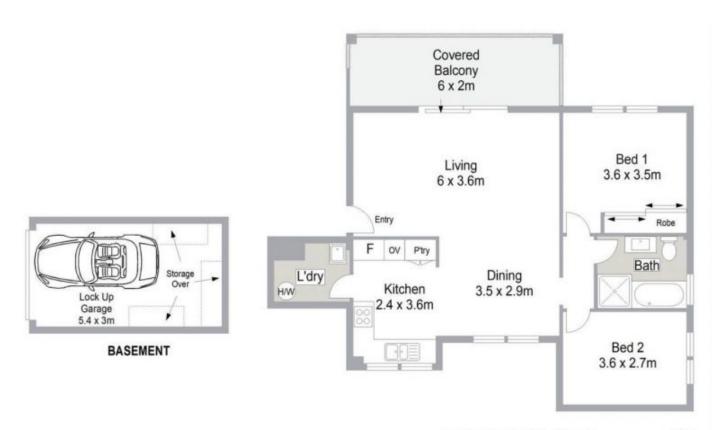

## 24/507 Kingsway Miranda NSW

This spacious two-bedroom apartment is located at the rear of the building. Boasting an entertainers north-facing balcony, this apartment offers large interiors in a central location.

## HIGHLIGHTS:

- Positioned at the rear of the building creating a peaceful lifestyle
- Large entertainers' balcony
- great sized kitchen with island bench and dishwasher
- Two large bedrooms, main with built-in wardrobes
- Low maintenance bathroom with bathtub
- Internal laundry
- Single lock up garage with overhead storage