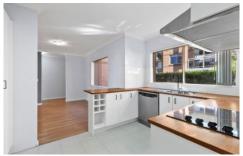

## HIGHLIGHTS:

- Positioned at the rear of the building creating a peaceful lifestyle
- Large entertainers' balcony
- great sized kitchen with island bench and dishwasher
- Two large bedrooms, main with built-in wardrobes
- Low maintenance bathroom with bathtub
- Internal laundry
- Single lock up garage with overhead storage