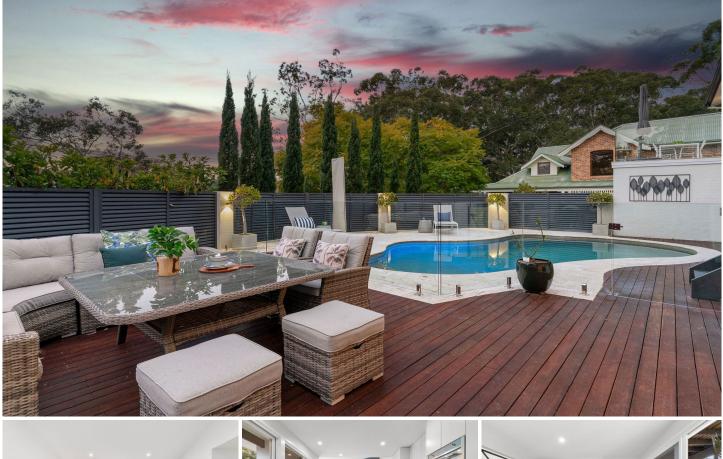

## 4 Balla Machree Way Gymea Bay NSW

Nestled in a serene and secluded cul-de-sac, this expansive residence is meticulously designed to accommodate both entertaining and family living. It offers an ideal environment for those seeking a sophisticated and private retreat.

## HIGHLIGHTS:

- Spacious and light-filled living areas

- The second living space seamlessly extends to an outdoor alfresco

- Contemporary kitchen equipped with high-quality appliances

- Luxurious main retreat featuring a private balcony, walk-in robe and ensuite