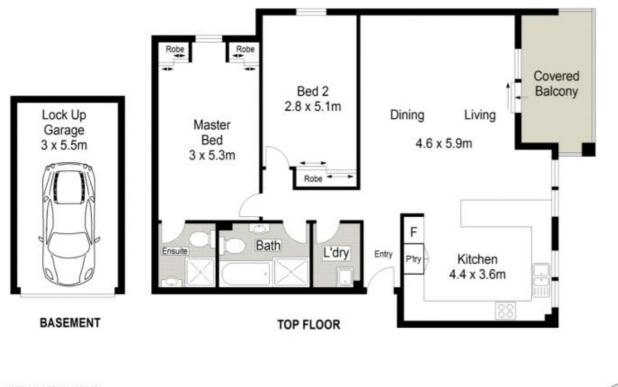

#### 5/96 Railway Crescent Jannali NSW

Perfectly positioned this private two-bedroom apartment has everything you can ask for including generous open plan living and dining space leading to the balcony perfect for entertaining and unwinding. Situated in a security complex and within walking distance to all local amenities including public transport, schools, restaurants, cafes and shops, this property ticks all boxes.

## HIGHLIGHTS:

- Open plan living & dining space with split system air conditioner leading to an entertainer's balcony

- Oversized kitchen with dishwasher, ample bench and cupboard space

- Two large bedrooms, both with built in wardrobes, ceiling

# 2 🛤 2 🚔 1 🚘

Type : Apartment

**Price**: \$700 per week

View : https://www.mattblakproperty.com.au/8168092

Sophie Gardner 9529 3433