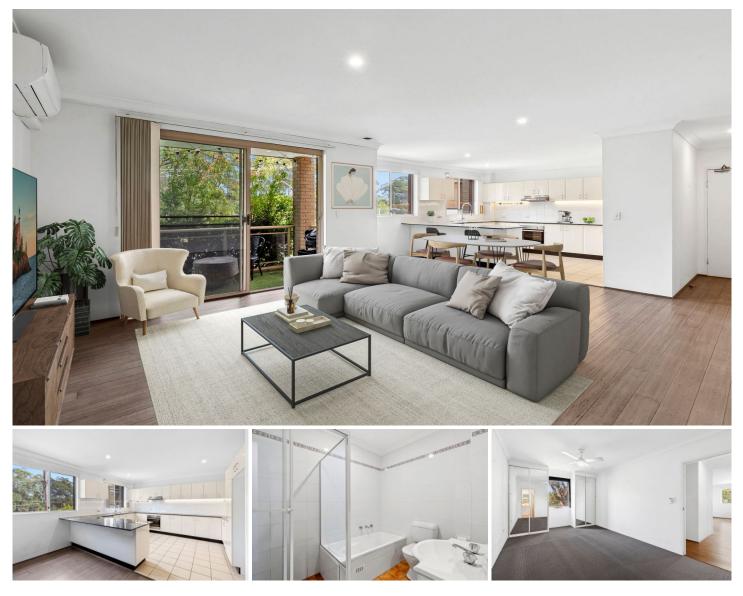

#### 5/96 Railway Crescent Jannali NSW

Perfectly positioned this private two-bedroom apartment has everything you can ask for including generous open plan living and dining space leading to the balcony perfect for entertaining and unwinding. Situated in a security complex and within walking distance to all local amenities including public transport, schools, restaurants, cafes and shops, this property ticks all boxes.

## HIGHLIGHTS:

- Open plan living & dining space with split system air conditioner leading to an entertainer's balcony

- Oversized kitchen with dishwasher, ample bench and cupboard space

- Two large bedrooms, both with built in wardrobes, ceiling