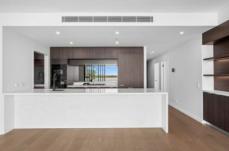

## HIGHLIGHTS:

- Bright, open-plan living and dining area bathed in sunlight
- Chef's kitchen equipped with high-quality Miele appliances, butler's pantry
- Large entertainer's terrace with sweeping Bay and City views