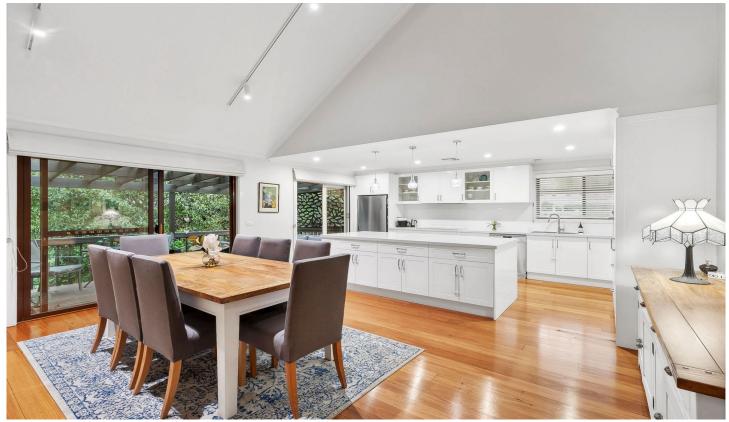

## 21 Glenfern Place Gymea Bay NSW

This beautiful home located in a serene cul-de-sac setting is perfect for a family that loves space and privacy. Flooded with natural light, high ceilings and open spaces, this home offers a well-thought-out design, sparkling inground pool and level entertainers backyard. Conveniently located to schools, transport, and Gymea shopping village, this property has everything you need and most of the things you want.

## HIGHLIGHTS:

- Spacious formal lounge room complemented by an open kitchen and dining area
- Well-proportioned 5 bedrooms with built-in wardrobes, main with ensuite.

5 📭 4 🟪 2 🚘

Type : House

Price: \$1,400 per week