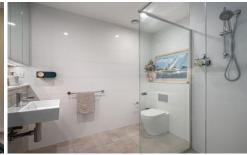

- Modern island kitchen with gas cooktop, quality stainless steel appliances with an abundance of bench space and cabinetry
- Open plan living and dining with floor-to-ceiling sliding doors leading to the spacious entertainers balcony
- ? Stylish bathroom with floor-to-ceiling tiles and mirrored cabinetry
- Spacious study/home office with built in wardrobe