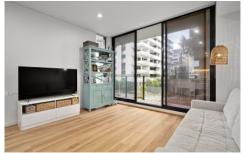

- Modern island kitchen with gas cooktop, quality stainless steel appliances with an abundance of bench space and cabinetry
- Open plan living and dining with floor-to-ceiling sliding doors leading to the spacious entertainers balcony
- ? Stylish bathroom with floor-to-ceiling tiles and mirrored cabinetry
- Spacious study/home office with built in wardrobe