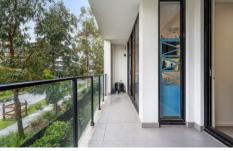

- Modern island kitchen with gas cooktop, quality stainless steel appliances with an abundance of bench space and cabinetry
- Open plan living and dining with floor-to-ceiling sliding doors leading to the spacious entertainers balcony
- ? Stylish bathroom with floor-to-ceiling tiles and mirrored cabinetry
- Spacious study/home office with built in wardrobe