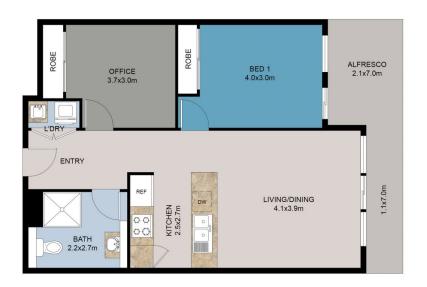

## 205/3 Pinnacle Street Miranda NSW

Located in the heart of Miranda, this spacious and meticulously designed residence offers a lifestyle of comfort and luxury. Showcasing open interiors, quality finishes throughout and a large study/home office, this modern apartment captures the best of low-maintenance living.

- Modern island kitchen with gas cooktop, quality stainless steel appliances with an abundance of bench space and cabinetry
- Open plan living and dining with floor-to-ceiling sliding doors leading to the spacious entertainers balcony
- ? Stylish bathroom with floor-to-ceiling tiles and mirrored cabinetry
- Spacious study/home office with built in wardrobe

## 1 🚐 1 🖺 1 🗬

Type : Apartment Price : Guide \$675,000

Land Size: 89 sqm

View: https://www.mattblakproperty.com.au/81644

86

Cameron Mattison 9529 3433

**Adam Sharp** 9529 3433

205/3 Pinnacle Street, Miranda