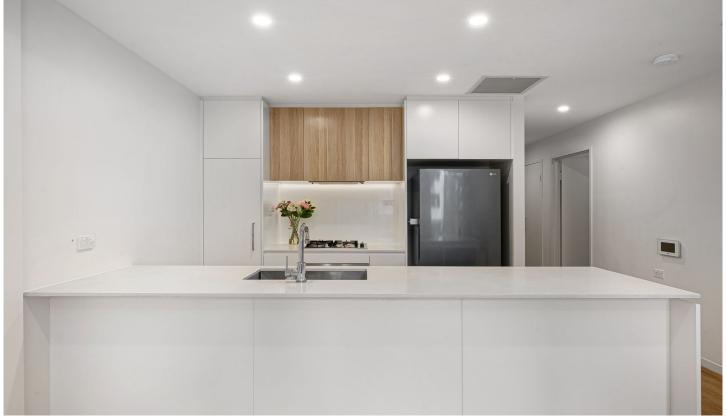

- Modern island kitchen with gas cooktop, quality stainless steel appliances with an abundance of bench space and cabinetry
- Open plan living and dining with floor-to-ceiling sliding doors leading to the spacious entertainers balcony
- ? Stylish bathroom with floor-to-ceiling tiles and mirrored cabinetry
- Spacious study/home office with built in wardrobe