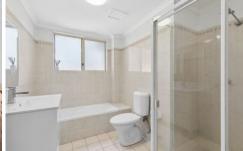

## HIGHLIGHTS:

- -Open plan lounge & dining space flows to a large covered entertaining balcony
- -Modern kitchen with ample bench and cupboard space
- -Well-proportioned bedrooms with built-in robes, ceiling fans, main with balcony
- -Beautifully presented, fully tiled bathroom with separate bath and shower