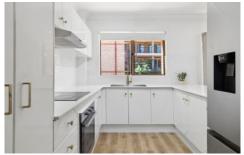

## HIGHLIGHTS:

- -Open plan lounge & dining space flows to a large covered entertaining balcony
- -Modern kitchen with ample bench and cupboard space
- -Well-proportioned bedrooms with built-in robes, ceiling fans, main with balcony
- -Beautifully presented, fully tiled bathroom with separate bath and shower