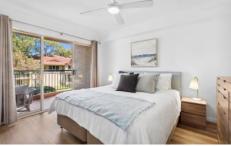

## HIGHLIGHTS:

- -Open plan lounge & dining space flows to a large covered entertaining balcony
- -Modern kitchen with ample bench and cupboard space
- -Well-proportioned bedrooms with built-in robes, ceiling fans, main with balcony
- -Beautifully presented, fully tiled bathroom with separate bath and shower