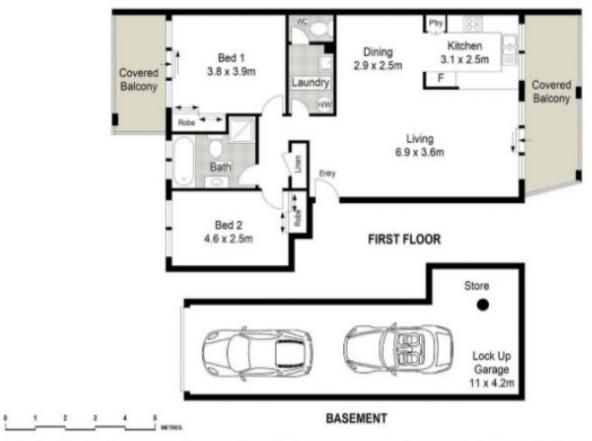

## 25/16-24 Chapman Street Gymea NSW

This beautifully presented, peaceful, and sunlit apartment is positioned in a well-maintained security complex and offers total convenience and easy-care living. The ideal floorplan encapsulates open plan living and dining zones leading to the covered north facing balcony.

## HIGHLIGHTS:

- -Open plan lounge & dining space flows to a large covered entertaining balcony
- -Modern kitchen with ample bench and cupboard space
- -Well-proportioned bedrooms with built-in robes, ceiling fans, main with balcony
- -Beautifully presented, fully tiled bathroom with separate bath and shower

2 📭 1 🔓 2 😭

Type: Apartment Price: \$720 per week

View: https://www.mattblakproperty.com.au/8162741

Sophie Gardner 9529 3433

For full version visit the website

lipse in metrias, indicative any. Dimensions are approximate. All information consisted traver is gathered from sources we believe to be reliable. However we carried guarantee his accuracy and interested parsons should raily on their own angulates.