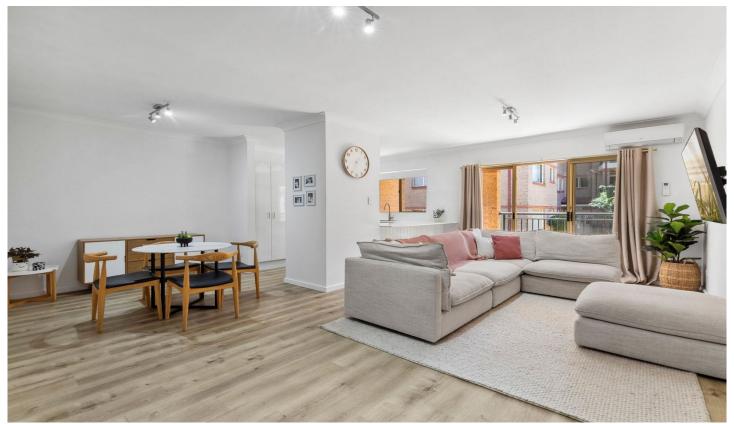

## 25/16-24 Chapman Street Gymea NSW

This beautifully presented, peaceful, and sunlit apartment is positioned in a well-maintained security complex and offers total convenience and easy-care living. The ideal floorplan encapsulates open plan living and dining zones leading to the covered north facing balcony.

## HIGHLIGHTS:

- -Open plan lounge & dining space flows to a large covered entertaining balcony
- -Modern kitchen with ample bench and cupboard space
- -Well-proportioned bedrooms with built-in robes, ceiling fans, main with balcony
- -Beautifully presented, fully tiled bathroom with separate bath and shower