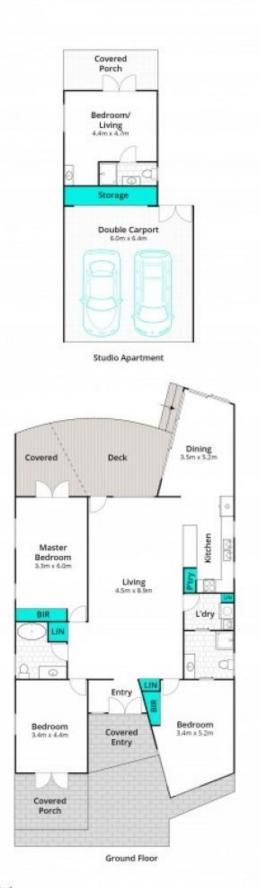

## 4 🛤 3 🚔 4 🚘

Type : House Price : \$1,350 per week View : https://www.mattblakproperty.com.au/8153000

Sophie Gardner 9529 3433

~~

Approx House Area 143m<sup>2</sup> Approx Land Area 1097m<sup>2</sup>

While borm.com.au has made every alternpt to ensure the accuracy of the floor plan contained here, measurements are approximate and no responsibility is taken for any error, omission, or mis-statement. This plan is for illustrative parproxes only.