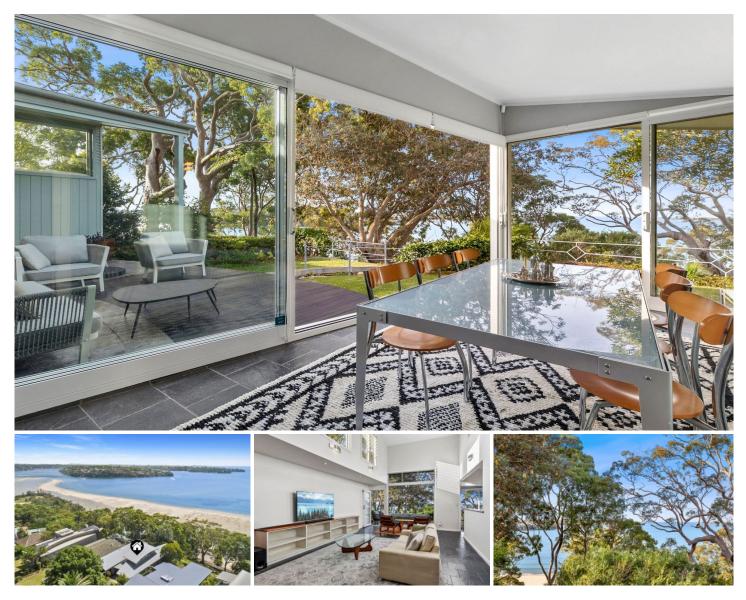

## **18 Pacific Crescent Maianbar NSW**

Escape to this hidden gem nestled in the tranquil corner of the Royal National Park and only footsteps from the beach. This beloved home offers you breathtaking ocean views and a location that gives you easy access to picturesque coastal lifestyle. A cherished three-bedroom residence, accompanied by a separate, fully equipped studio apartment, offering unparalleled access to the areas awe-inspiring natural wonders and hiking trails.

## **HIGHLIGHTS:**

- 20-minute ferry ride from Bundeena to Cronulla
- Approximately 20-minute drive from Sutherland
- Three bedroom to main residence PLUS separate self-contained studio

## 4 🛤 3 🚔 4 🚘

Type : House Price : \$1,350 per week View : https://www.mattblakproperty.com.au/8153000

Sophie Gardner 9529 3433

~~

Approx House Area 143m<sup>2</sup> Approx Land Area 1097m<sup>2</sup>

While borm.com.au has made every alternpt to ensure the accuracy of the floor plan contained here, measurements are approximate and no responsibility is taken for any error, omission, or mis-statement. This plan is for illustrative parproxes only.