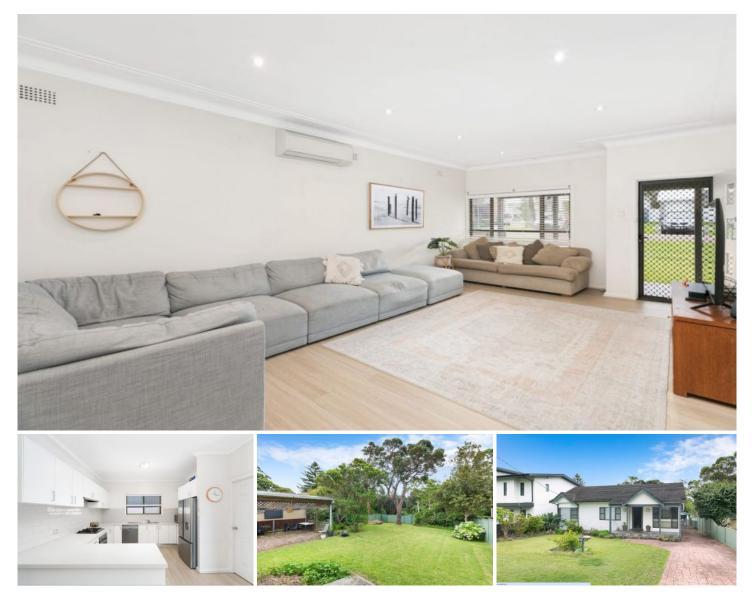

## 25 Gwawley Parade Miranda NSW

Situated in the ideal location in a quiet street, this home backs onto a reserve and playing fields with another large park on the opposite side of the street. Centrally located to schools, sporting activities, shops, clubs and transport links.

## HIGHLIGHTS:

- Four bedrooms, plus a study/5th bedroom

- Modern white kitchen with dining area opening onto an undercover deck

- Two bathrooms with one being a laundry bathroom combined

- Two car garaging with off street parking, gazebo outdoor room