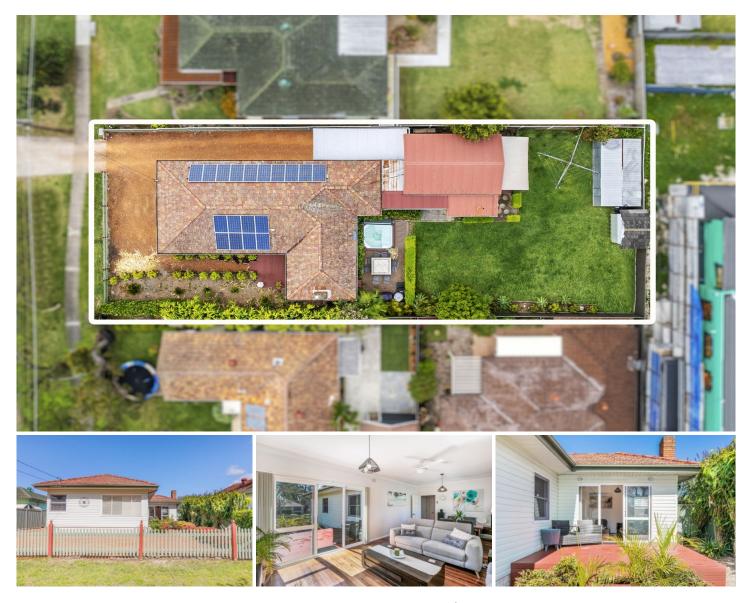

## 290 President Avenue Gymea NSW

Positioned on a sought-after, level 715sqm block with a 16.76m frontage, this property offers flexibility for homeowners and developers alike (STCA). Whether you're looking to renovate and create your ideal family residence or explore potential subdivision, this four-bedroom home is a standout in a prime Gymea location.

The single-level house features a generous floorplan, perfect for families seeking space and convenience. Located just a short stroll from Gymea Village, local parks, and public transport, this property provides easy access to essential amenities, making it ideal for both comfortable living and future development potential.

- 3 Bedrooms enjoying built in wardrobes with the main

For full version visit the website

https://www.mattblakproperty.com.au