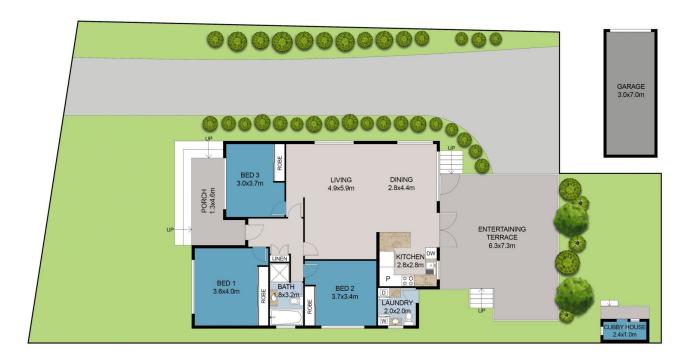

## 1/213 Kingsway Woolooware NSW

Welcome to this charming single-level 3-bedroom freestanding house, offering an effortless blend of comfort and functionality. Designed for easy living, this residence features spacious bedrooms, a well-appointed kitchen, and an open plan living and dining area that flows seamlessly to a private outdoor entertaining terrace. With an abundance of natural light, modern finishes, and thoughtful touches throughout, this home provides a perfect retreat for families or downsizers alike.

- -Three generously sized bedrooms, each with built-in wardrobes offering ample storage
- -Separate living and dining areas seamlessly flow onto the north-facing outdoor terrace & grassed yard.
- -Modern kitchen featuring quality appliances & abundant

Scale in metres, indicative only. Dimensions are approximate. All information contained herein is gathered from sources we believe to be relable. However we cannot guarantee its accuracy and interested persons should rely on their own enquiries