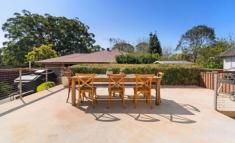

## 1/213 Kingsway Woolooware NSW

Welcome to this charming single-level 3-bedroom freestanding house, offering an effortless blend of comfort and functionality. Designed for easy living, this residence features spacious bedrooms, a well-appointed kitchen, and an open plan living and dining area that flows seamlessly to a private outdoor entertaining terrace. With an abundance of natural light, modern finishes, and thoughtful touches throughout, this home provides a perfect retreat for families or downsizers alike.

- -Three generously sized bedrooms, each with built-in wardrobes offering ample storage
- -Separate living and dining areas seamlessly flow onto the north-facing outdoor terrace & grassed yard.
- -Modern kitchen featuring quality appliances & abundant