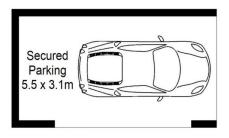

## BASEMENT 35/13-15 Gerrale Street, Cronulla

Scale in metres, indicative only. Dimensions are approximate. All information contained herein is gathered from sources we believe to be reliable. However we cannot guarantee its accuracy and interested persons should rely on their own enquiries