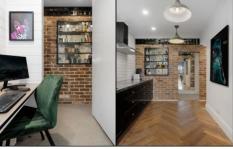

- Open plan living area features custom joinery and concealed split system air-conditioning
- Herringbone timber flooring and exposed brickwork throughout
- Designer kitchen with plenty of bench and cupboard space
- Bosch stainless steel appliances & integrated dishwasher