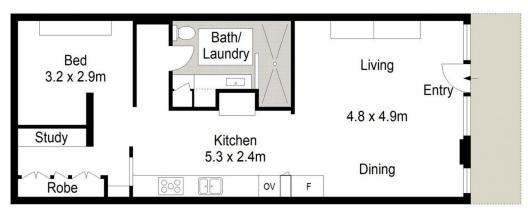

art of Cronulla. This well designed apartment full of character and New York styling. This property can be utilised with dual use as a residential apartment, commercial/retail suite or a combination of both (STCA). Located in the heart of Cronulla in a well maintained complex its one not to miss.

- Open plan living area features custom joinery and concealed split system air-conditioning
- Herringbone timber flooring and exposed brickwork throughout
- Designer kitchen with plenty of bench and cupboard space
- Bosch stainless steel appliances & integrated dishwasher

For full version visit the website

## 1 🚐 1 🚍 1 🗬

**Type**: Apartment

Price : Private Negotiation

Land Size: 63 sqm

View: https://www.mattblakproperty.com.au/81331

13



Adam Sharp 9529 3433



Declan Fallah 9529 3433





**GROUND FLOOR** 





## BASEMENT 35/13-15 Gerrale Street, Cronulla



Scale in metres, indicative only. Dimensions are approximate. All information contained herein is gathered from sources we believe to be reliable. However we cannot guarantee its accuracy and interested persons should rely on their own enquiries