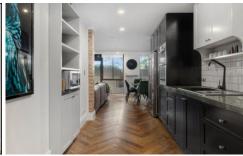

- Open plan living area features custom joinery and concealed split system air-conditioning
- Herringbone timber flooring and exposed brickwork throughout
- Designer kitchen with plenty of bench and cupboard space
- Bosch stainless steel appliances & integrated dishwasher