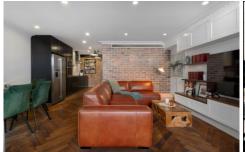

- Open plan living area features custom joinery and concealed split system air-conditioning
- Herringbone timber flooring and exposed brickwork throughout
- Designer kitchen with plenty of bench and cupboard space
- Bosch stainless steel appliances & integrated dishwasher