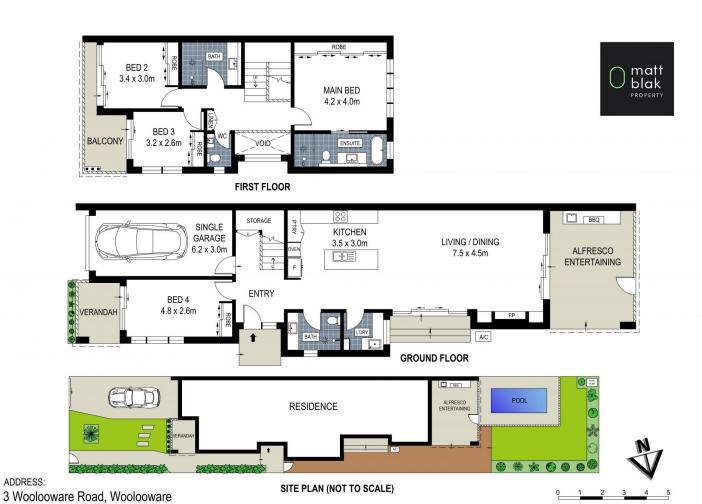

## 3 Woolooware Road Woolooware NSW

Bathed in natural light, this home is a showcase of exquisite design and quality finishes. Architecturally designed the well-planned layout effortlessly connects indoor and outdoor living areas. Set against a classic, neutral color scheme, this property offers a serene retreat year-round, making it the perfect choice for both families and downsizers seeking a sophisticated lifestyle.

- Open plan living spaces with soaring high ceilings allows abundance of natural light throughout
- A flawless integration between the main living onto the outdoor entertaining area

4 🕮 3 🟪 2 🖨

Type: Semi Detached
Price: Private Negotiation