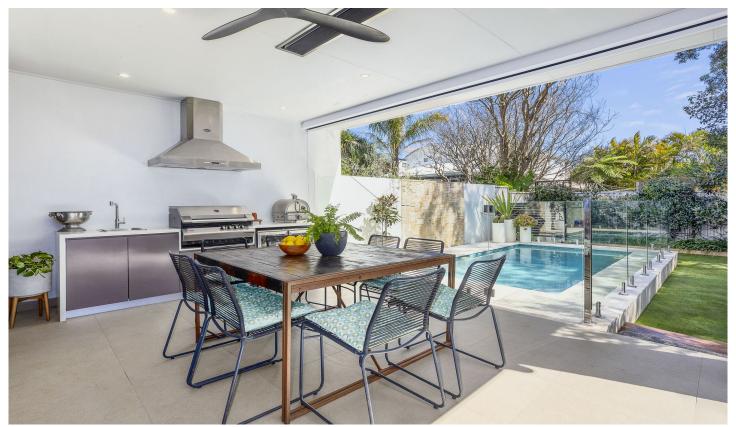

## 3 Woolooware Road Woolooware NSW

Bathed in natural light, this home is a showcase of exquisite design and quality finishes. Architecturally designed the well-planned layout effortlessly connects indoor and outdoor living areas. Set against a classic, neutral color scheme, this property offers a serene retreat year-round, making it the perfect choice for both families and downsizers seeking a sophisticated lifestyle.

- Open plan living spaces with soaring high ceilings allows abundance of natural light throughout
- A flawless integration between the main living onto the outdoor entertaining area

4 🕮 3 🟪 2 🖨

Type: Semi Detached
Price: Private Negotiation