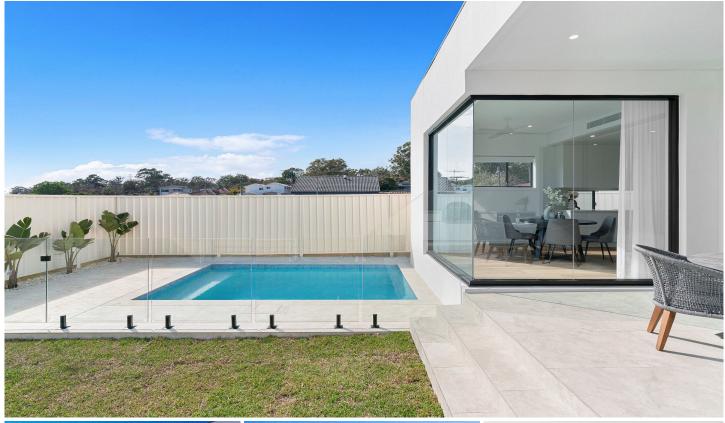

## 499 The Boulevarde (dead End Side) Kirrawee NSW

Situated towards the end of a dead-end street this immaculate turn-key home blends high-end living with functional entertaining, showcasing manicured gardens and a distinctive architectural style. As you step inside, you are greeted by sophisticated interiors and premium finishes that set the tone for the entire home. The open plan kitchen, living, and dining area features expansive floor-to-ceiling windows that frame the sparkling inground pool, seamlessly extending to the alfresco entertaining area, complete with a built-in BBQ and bar fridge. The thoughtfully designed floorplan includes a convenient ground-floor bedroom with access to a full bathroom, ideal for downsizers or growing families. Crafted with precision, this home strikes the perfect balance between comfort and luxury, ready for you to move in and enjoy.