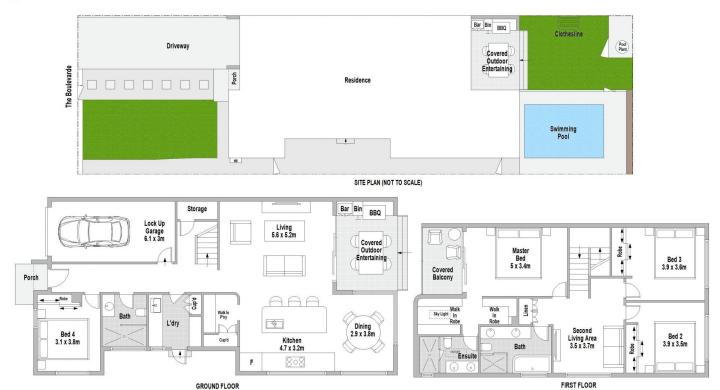

## 499 The Boulevarde (dead End Side) Kirrawee NSW

Situated towards the end of a dead-end street this immaculate turn-key home blends high-end living with functional entertaining, showcasing manicured gardens and a distinctive architectural style. As you step inside, you are greeted by sophisticated interiors and premium finishes that set the tone for the entire home. The open plan kitchen, living, and dining area features expansive floor-to-ceiling windows that frame the sparkling inground pool, seamlessly extending to the alfresco entertaining area, complete with a built-in BBQ and bar fridge. The thoughtfully designed floorplan includes a convenient ground-floor bedroom with access to a full bathroom, ideal for downsizers or growing families. Crafted with precision, this home strikes the perfect balance between comfort and luxury, ready for you to move in and enjoy.

## 4 🕒 3 🔓 2 🖨

Type : Semi Detached Price : Auction Land Size : 329.9 sqm

View: https://www.mattblakproperty.com.au/81267

51

Blake Spooner 9529 3433

Cameron Mattison 9529 3433

**Z**>