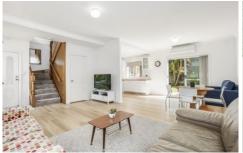

- Open-plan kitchen with dishwasher and ample cupboard space
- Two large bedrooms with built-in robes and ceiling fans
- Two renovated bathrooms, including an ensuite off the main bedroom
- Spacious lounge and dining with air conditioning that flows out to the large courtyard
- Large internal laundry with additional toilet
- Sunny rear courtyard for outdoor entertaining, with garden