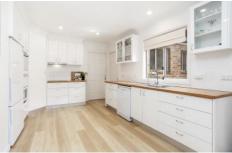

- Open-plan kitchen with dishwasher and ample cupboard space
- Two large bedrooms with built-in robes and ceiling fans
- Two renovated bathrooms, including an ensuite off the main bedroom
- Spacious lounge and dining with air conditioning that flows out to the large courtyard
- Large internal laundry with additional toilet
- Sunny rear courtyard for outdoor entertaining, with garden