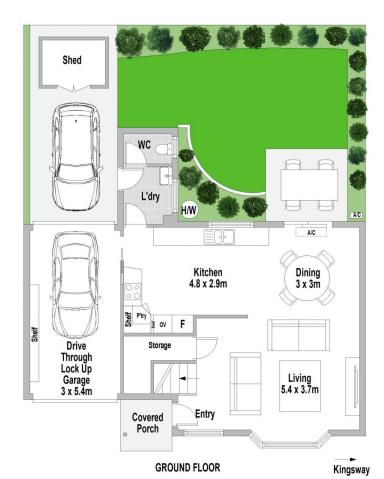

- Open-plan kitchen with dishwasher and ample cupboard space
- Two large bedrooms with built-in robes and ceiling fans
- Two renovated bathrooms, including an ensuite off the main bedroom
- Spacious lounge and dining with air conditioning that flows out to the large courtyard
- Large internal laundry with additional toilet
- Sunny rear courtyard for outdoor entertaining, with garden