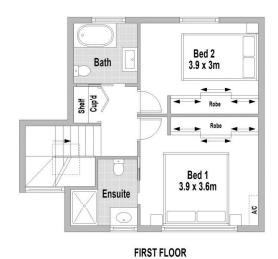

- Open-plan kitchen with dishwasher and ample cupboard space
- Two large bedrooms with built-in robes and ceiling fans
- Two renovated bathrooms, including an ensuite off the main bedroom
- Spacious lounge and dining with air conditioning that flows out to the large courtyard
- Large internal laundry with additional toilet
- Sunny rear courtyard for outdoor entertaining, with garden