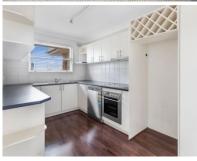

## HIGHLIGHTS:

- Two good sized bedrooms both with built-in robes
- Well maintained kitchen with dishwasher
- Modern bathroom with separate toilet
- Split system air conditioning, Single lock up garage and internal laundry
- Building located on the corner of Trickett Road & Kingsway