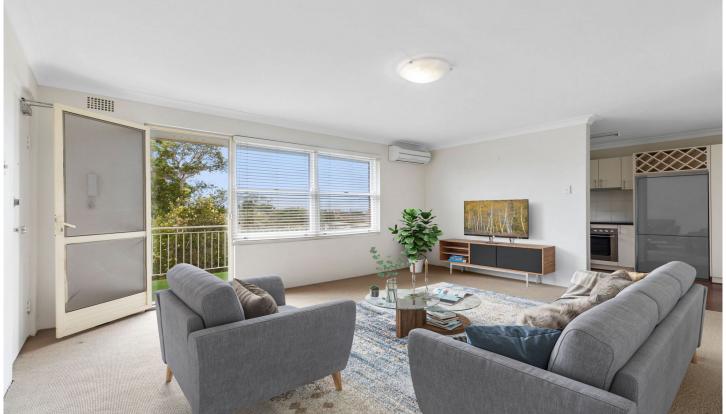

## 6/106 Kingsway Woolooware NSW

This top floor apartment showcases natural light and convenience. Located only moments to Cronulla's beaches, vibrant cafes' and Wooloowars shopping precinct.

## HIGHLIGHTS:

- Two good sized bedrooms both with built-in robes
- Well maintained kitchen with dishwasher
- Modern bathroom with separate toilet
- Split system air conditioning, Single lock up garage and internal laundry
- Building located on the corner of Trickett Road & Kingsway