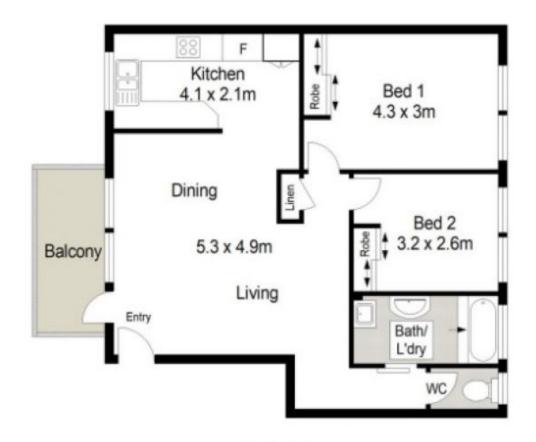

## 6/106 Kingsway Woolooware NSW

This top floor apartment showcases natural light and convenience. Located only moments to Cronulla's beaches, vibrant cafes' and Wooloowars shopping precinct.

## HIGHLIGHTS:

- Two good sized bedrooms both with built-in robes
- Well maintained kitchen with dishwasher
- Modern bathroom with separate toilet
- Split system air conditioning, Single lock up garage and internal laundry
- Building located on the corner of Trickett Road & Kingsway