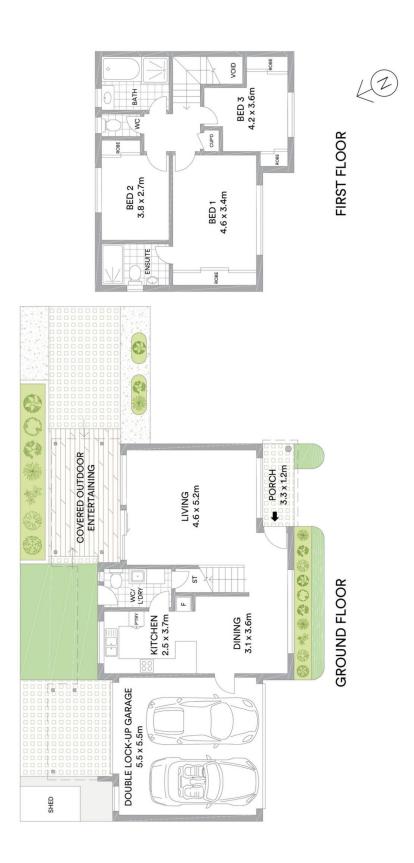

### HIGHLIGHTS:

- Open plan living and dining with floating floorboards
- Spacious renovated kitchen with breakfast bar
- -Three generous sized bedrooms all with built-in robes

- Newly renovated bathrooms, main includes separate bath & shower

- Great sized north facing courtyard with covered entertaining
- Laundry with additional w/c downstairs

# 3 🛤 2 🚔 2 🚔

- Type : Townhouse
- **Price**: \$960 per week

View : https://www.mattblakproperty.com.au/8121591

Sophie Gardner 9529 3433