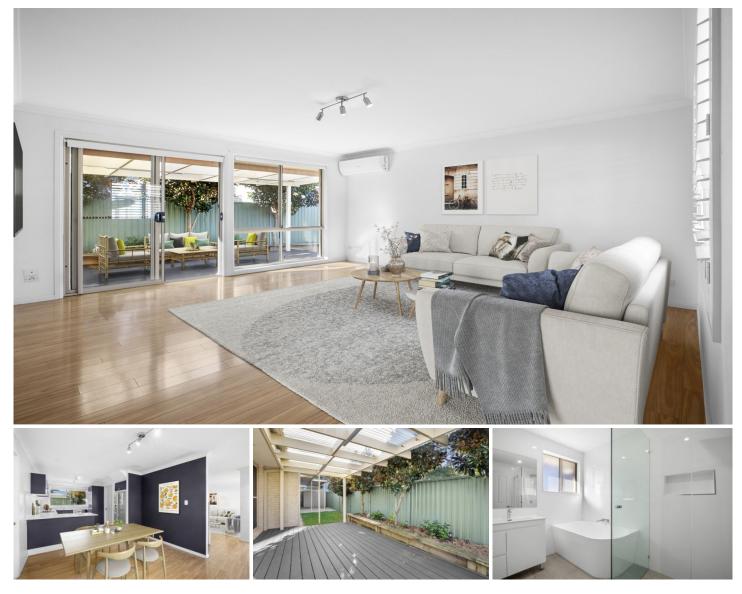

### 2/74 Miranda Road Miranda NSW

Positioned in a boutique complex of 8, this light-filled oversized townhouse offers an easy low maintenance lifestyle. Centrally located for convenience and connectivity just walking distance from Westfield, Sutherland Hospital, schools, parks and public transport.

### HIGHLIGHTS:

- Open plan living and dining with floating floorboards
- Spacious renovated kitchen with breakfast bar
- -Three generous sized bedrooms all with built-in robes

- Newly renovated bathrooms, main includes separate bath & shower

- Great sized north facing courtyard with covered entertaining
- Laundry with additional w/c downstairs