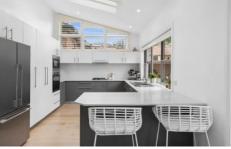

## HIGHLIGHTS:

- ? Alfresco entertaining area, level grassed lawn and sparkling pool
- Large kitchen that overlooks the backyard, perfect for watching kids
- Multiple living areas perfect for a large family
- Brand new internal laundry with combined 3rd bathroom
- Four large bedrooms upstairs all with built ins, main bed with WIR and ensuite
- Fifth bedroom / study / playroom downstairs