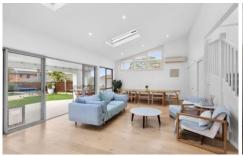

## HIGHLIGHTS:

- ? Alfresco entertaining area, level grassed lawn and sparkling pool
- Large kitchen that overlooks the backyard, perfect for watching kids
- Multiple living areas perfect for a large family
- Brand new internal laundry with combined 3rd bathroom
- Four large bedrooms upstairs all with built ins, main bed with WIR and ensuite
- Fifth bedroom / study / playroom downstairs