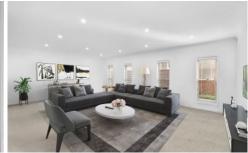

## HIGHLIGHTS:

- ? Alfresco entertaining area, level grassed lawn and sparkling pool
- Large kitchen that overlooks the backyard, perfect for watching kids
- Multiple living areas perfect for a large family
- Brand new internal laundry with combined 3rd bathroom
- Four large bedrooms upstairs all with built ins, main bed with WIR and ensuite
- Fifth bedroom / study / playroom downstairs