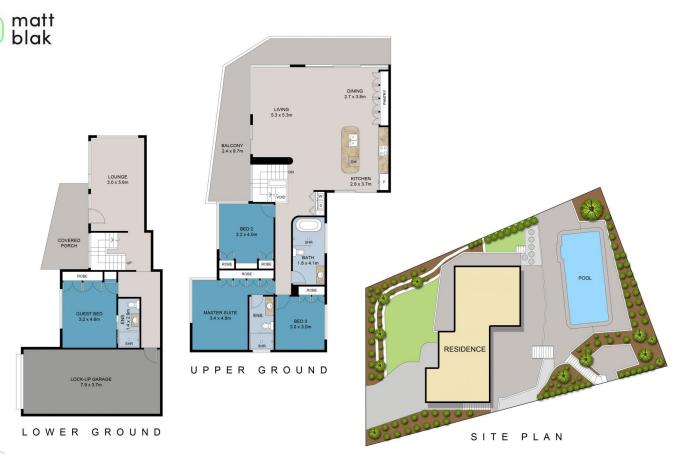

1 Boomerang Avenue, Lilli Pilli

**4 4 3 €**1

Scale in metres, indicative only. Dimensions are approximate. All information contained herein is gathered from sources we believe to be relable. However we cannot guarantee its accuracy and interested persons should rely on their own enquiries