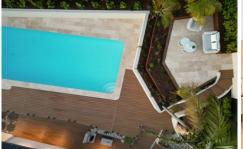

## 1 Boomerang Avenue Lilli Pilli NSW

Situated in a prestigious location, this recently refurbished residence presents a harmonious blend of grandeur and practicality. The home boasts a striking facade with the new cladding and texture render of the double brickwork a statement from the street. Meticulously manicured gardens, sandstone retaining walls, large wrap around balcony offering breathtaking views of the area and Port Hacking and the brand new bronze commercial grade doors & windows highlighting each corner of the home. With a wide frontage and an impressive design, the property makes a strong visual statement while providing an inviting family environment.