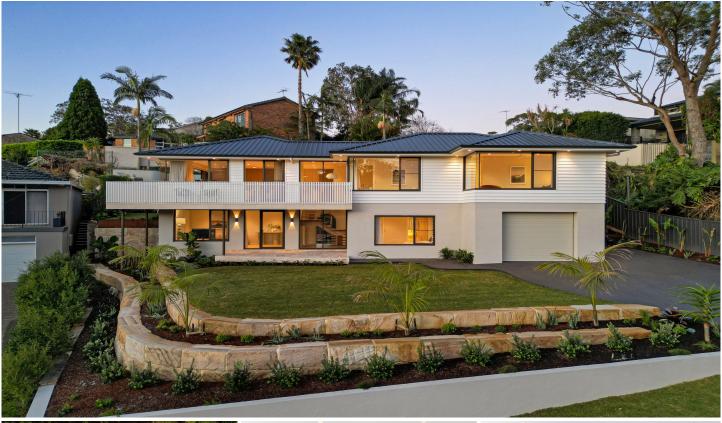

## 1 Boomerang Avenue Lilli Pilli NSW

Situated in a prestigious location, this recently refurbished residence presents a harmonious blend of grandeur and practicality. The home boasts a striking facade with the new cladding and texture render of the double brickwork a statement from the street. Meticulously manicured gardens, sandstone retaining walls, large wrap around balcony offering breathtaking views of the area and Port Hacking and the brand new bronze commercial grade doors & windows highlighting each corner of the home. With a wide frontage and an impressive design, the property makes a strong visual statement while providing an inviting family environment.

The interior has been thoughtfully designed to accommodate modern family living, featuring spacious

For full version visit the website