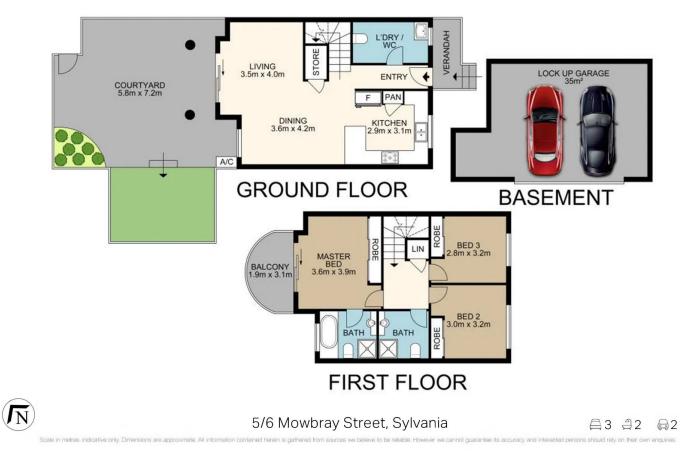

## 3 🛤 2 🚰 2 🚘

- Type : Townhouse
- Price : Guide \$1,100,000
- Land Size : 192 sqm

View : https://www.mattblakproperty.com.au/81143 52

Cameron Mattison 9529 3433

Patrick Swanson 9529 3433

First Floor, 91 Cronulla Street Cronulla NSW 9529 3433