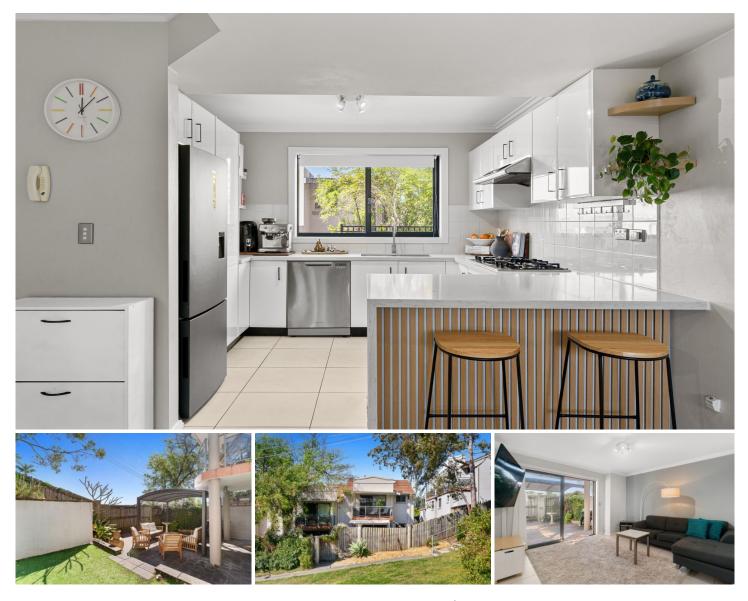

- Beautifully renovated kitchen with quality appliances, gas cooking and breakfast bar

- Three spacious bedrooms all with built in wardrobes, master features ensuite and private sunny balcony

- Large open plan living & dining area that effortlessly flows to the outdoors

- Entertainers courtyard features substantial undercover space, astro turf grass area with gate access to street