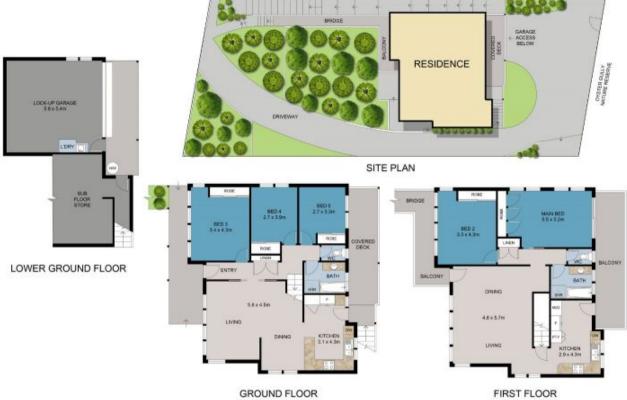

- Two fully renovated kitchens both with quality appliances and ample storage space
- Five large bedrooms all equipped with built in wardrobes
- Both bathrooms have been fully renovated and each feature baths
- Both levels feature sun lit living & dining areas with a leafy outlook, ducted air-conditioning downstairs, split system air-conditioning upstairs