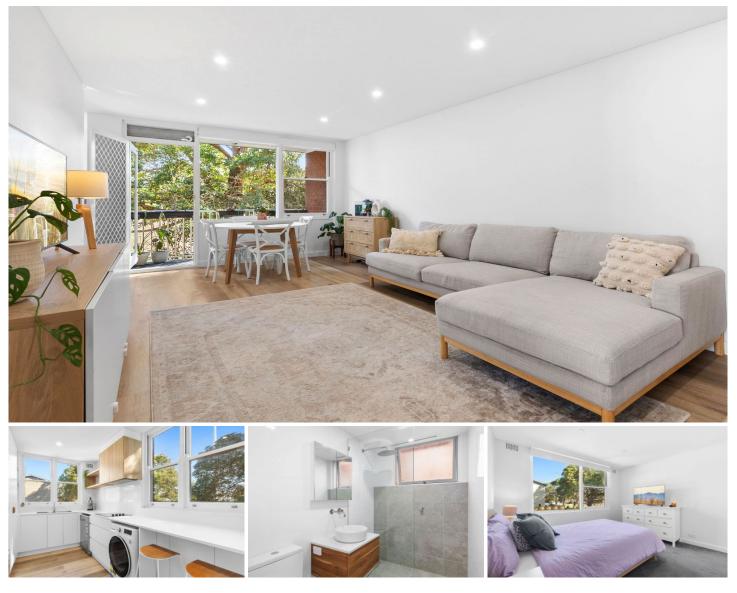

## 14/110 Kingsway Woolooware NSW

Situated in a prime location, this renovated two-bedroom apartment presents unparalleled convenience, moments from Woolooware Train Station, Cronulla mall, stunning beaches, and nearby schools, shops and parks.

## HIGHLIGHTS:

- Two good sized bedrooms, main with built-in robes
- Low maintenance bathroom with walk in shower
- Modern kitchen with dishwasher and spot for washing machine
- Leafy and private balcony
- Car space