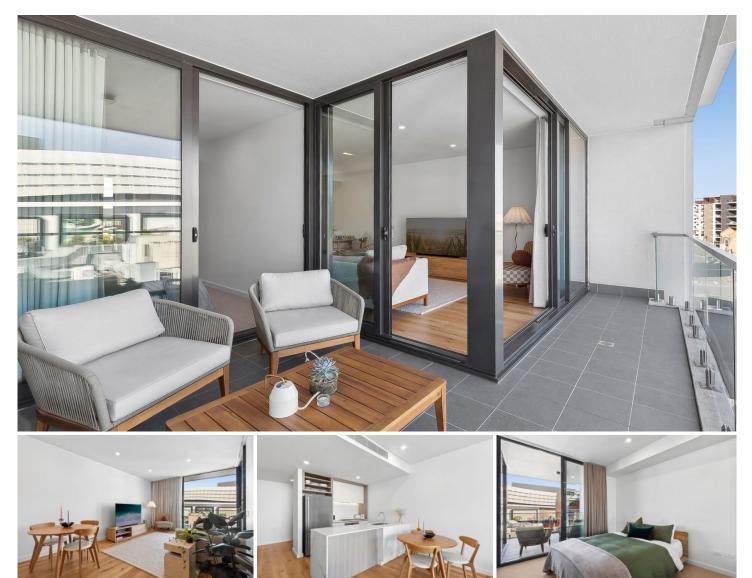

### 501/3 Penprase Lane Miranda NSW

Offering light filled and modern interiors, this stunning apartment features a flowing floorplan and luxurious finishes. Positioned in a contemporary complex with lift access, secure parking and conveniently located just moments to shops, restaurants, gyms and Westfield.

#### **HIGHLIGHTS:**

- Modern kitchen with gas cooktop, quality stainless steel appliances

- Quality carpet, timber flooring and ducted air conditioning throughout

- Great sized bedroom with built in wardrobe
- Modern bathroom with internal laundry

- Separate study with room for a desk and ample built-in storage