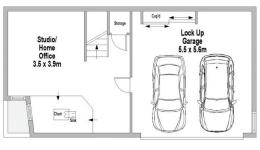

. The well-thought-out design includes a ground-floor bedroom with an ensuite and a multi-purpose studio with direct access to a double lock-up garage. The open-plan kitchen and living area flows effortlessly to a separate dining area and out to a spacious and sunny outdoor entertaining area enjoying a northern aspect.

- Neat and tidy kitchen featuring a skylight above the rangehood and ample storage
- Bright and comfortable living and dining area with modern timber flooring throughout
- Enjoy a private backyard with a low-maintenance lawn

3 📭 2 🔓 2 😭

Type: House

**Price**: \$1,450,000 - \$1,550,000 | Private Negotiation **View**: https://www.mattblakproperty.com.au/8105611



Blake Spooner 9529 3433



Cameron Mattison 9529 3433

For full version visit the website







FIRST FLOOR



LOWER GROUND FLOOR

SITE PLAN (NOT TO SCALE)





## 162 National Avenue, Loftus