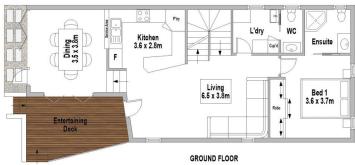

floor bedroom with an ensuite and a multi-purpose studio with direct access to a double lock-up garage. The open-plan kitchen and living area flows effortlessly to a separate dining area and out to a spacious and sunny outdoor entertaining area enjoying a northern aspect.

- Neat and tidy kitchen featuring a skylight above the rangehood and ample storage
- Bright and comfortable living and dining area with modern timber flooring throughout
- Enjoy a private backyard with a low-maintenance lawn

3 📭 2 🔓 2 😭

Type: House

**Price**: \$1,450,000 - \$1,550,000 | Private Negotiation **View**: https://www.mattblakproperty.com.au/8105611



Blake Spooner 9529 3433



Cameron Mattison 9529 3433

For full version visit the website







FIRST FLOOR



LOWER GROUND FLOOR

SITE PLAN (NOT TO SCALE)





## 162 National Avenue, Loftus