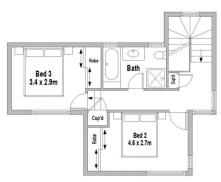

downsizers alike. The well-thought-out design includes a ground-floor bedroom with an ensuite and a multi-purpose studio with direct access to a double lock-up garage. The open-plan kitchen and living area flows effortlessly to a separate dining area and out to a spacious and sunny outdoor entertaining area enjoying a northern aspect.

- Neat and tidy kitchen featuring a skylight above the rangehood and ample storage
- Bright and comfortable living and dining area with modern timber flooring throughout
- Enjoy a private backyard with a low-maintenance lawn

3 📭 2 🔓 2 😭

Type: House

**Price**: \$1,450,000 - \$1,550,000 | Private Negotiation **View**: https://www.mattblakproperty.com.au/8105611



Blake Spooner 9529 3433



Cameron Mattison 9529 3433

For full version visit the website







FIRST FLOOR



LOWER GROUND FLOOR

SITE PLAN (NOT TO SCALE)





## 162 National Avenue, Loftus