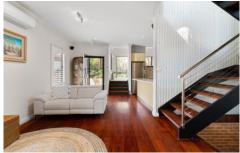

## 162 National Avenue Loftus NSW

This modern, spacious and comfortable home in the heart of Loftus combines practicality and convenience with an adaptable floor plan, perfect for families and downsizers alike. The well-thought-out design includes a ground-floor bedroom with an ensuite and a multi-purpose studio with direct access to a double lock-up garage. The open-plan kitchen and living area flows effortlessly to a separate dining area and out to a spacious and sunny outdoor entertaining area enjoying a northern aspect.

- Neat and tidy kitchen featuring a skylight above the rangehood and ample storage
- Bright and comfortable living and dining area with modern timber flooring throughout
- Enjoy a private backyard with a low-maintenance lawn