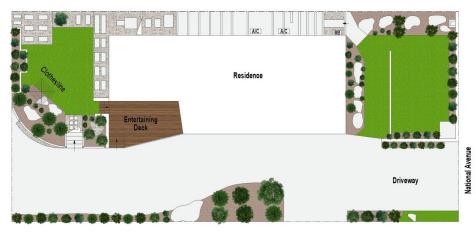

ownsizers alike. The well-thought-out design includes a ground-floor bedroom with an ensuite and a multi-purpose studio with direct access to a double lock-up garage. The open-plan kitchen and living area flows effortlessly to a separate dining area and out to a spacious and sunny outdoor entertaining area enjoying a northern aspect.

- Neat and tidy kitchen featuring a skylight above the rangehood and ample storage
- Bright and comfortable living and dining area with modern timber flooring throughout
- Enjoy a private backyard with a low-maintenance lawn

3 📭 2 🔓 2 😭

Type: House

**Price**: \$1,450,000 - \$1,550,000 | Private Negotiation **View**: https://www.mattblakproperty.com.au/8105611



Blake Spooner 9529 3433



Cameron Mattison 9529 3433

For full version visit the website







FIRST FLOOR



LOWER GROUND FLOOR

SITE PLAN (NOT TO SCALE)





## 162 National Avenue, Loftus