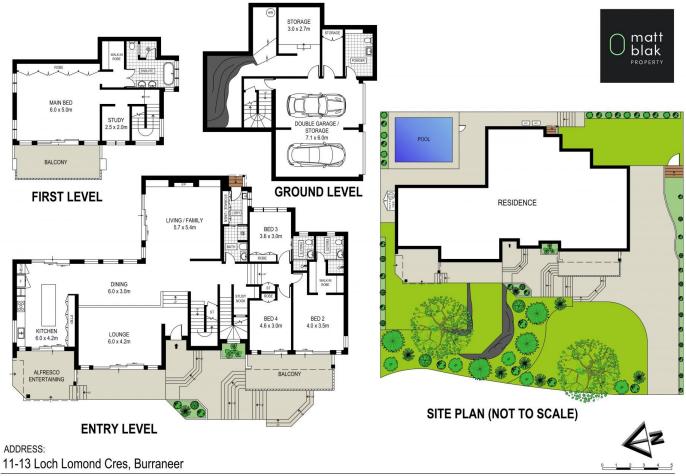

Nestled on a generous 874sqm in a quiet cul-de-sac, this home enjoys breathtaking views over the Port Hacking River. This remarkable entertainer enjoys multiple living areas, across a spacious floorplan suited to the largest of families. This home features an enviable bayside position close to waterways, Cronulla's beaches, schools, transport and shops.