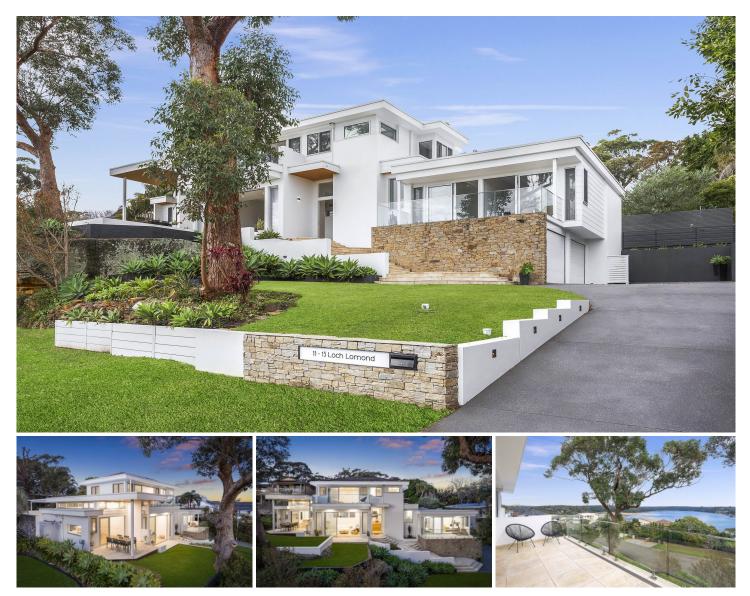

## 13 Loch Lomond Crescent Burraneer NSW

Peacefully positioned on the prestigious Burraneer peninsula, this sprawling residence has been meticulously designed with striking and luxurious appeal. The home has been recently renovated to the highest of standards, the interiors have been carefully curated together with a focus on high end finishes, clever spatial arrangement that enhances quality living and comfort.

Nestled on a generous 874sqm in a quiet cul-de-sac, this home enjoys breathtaking views over the Port Hacking River. This remarkable entertainer enjoys multiple living areas, across a spacious floorplan suited to the largest of families. This home features an enviable bayside position close to waterways, Cronulla's beaches, schools, transport and shops.