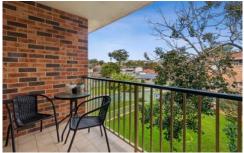

## HIGHLIGHTS:

- ? Huge open plan lounge and dining room
- ? Peaceful sun filled balcony overlooking the gardens
- ? Modern kitchen with plenty of storage and bench space
- ? Both bedrooms are good sizes with built-in robes
- ? Bathroom with natural light and a separate bath and shower
- ? Internal laundry and lock up garage (prone to flooding in torrential rain)