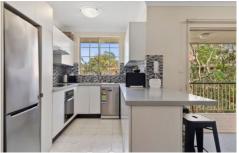

## HIGHLIGHTS:

- ? Huge open plan lounge and dining room
- ? Peaceful sun filled balcony overlooking the gardens
- ? Modern kitchen with plenty of storage and bench space
- ? Both bedrooms are good sizes with built-in robes
- ? Bathroom with natural light and a separate bath and shower
- ? Internal laundry and lock up garage (prone to flooding in torrential rain)