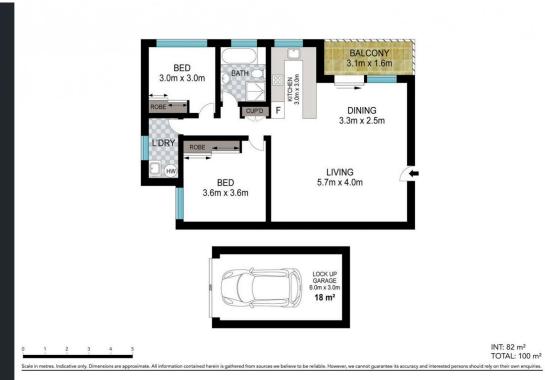

## 31/4-10 Miranda Road Miranda NSW

With its sunny outlook this apartment is the perfect place to call home. Set at the rear of a maintained secure complex, the property is only 900m from the iconic restaurant and shopping precinct of Westfield and Miranda Station.

## HIGHLIGHTS:

- ? Huge open plan lounge and dining room
- ? Peaceful sun filled balcony overlooking the gardens
- ? Modern kitchen with plenty of storage and bench space
- ? Both bedrooms are good sizes with built-in robes
- ? Bathroom with natural light and a separate bath and shower
- ? Internal laundry and lock up garage (prone to flooding in torrential rain)