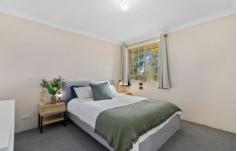

## HIGHLIGHTS:

- ? Huge open plan lounge and dining room
- ? Peaceful sun filled balcony overlooking the gardens
- ? Modern kitchen with plenty of storage and bench space
- ? Both bedrooms are good sizes with built-in robes
- ? Bathroom with natural light and a separate bath and shower
- ? Internal laundry and lock up garage (prone to flooding in torrential rain)