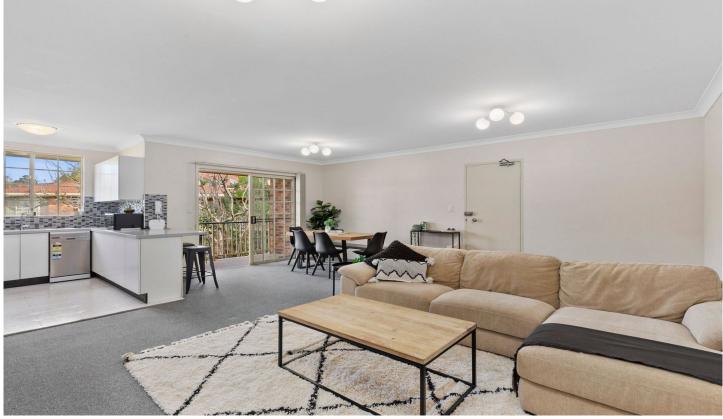

## HIGHLIGHTS:

- ? Huge open plan lounge and dining room
- ? Peaceful sun filled balcony overlooking the gardens
- ? Modern kitchen with plenty of storage and bench space
- ? Both bedrooms are good sizes with built-in robes
- ? Bathroom with natural light and a separate bath and shower
- ? Internal laundry and lock up garage (prone to flooding in torrential rain)