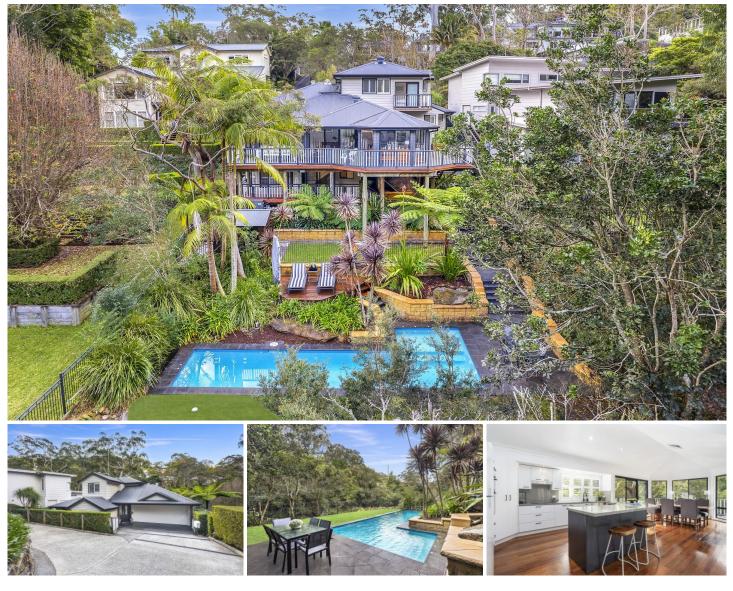

## 114A North West Arm Road Gymea NSW

Peacefully positioned overlooking Dents Creek, this well-maintained family home offers an unrivalled lifestyle and a rare sense of seclusion. Designed to exceed all expectations of family living, this remarkable entertainer's home enjoys multiple living areas, across a spacious floorplan suited to the largest of families. This home features a private yet convenient location positioned close to the Royal National Park, Gymea village, schools and transport.

- Large proportions complemented by high ceilings with an abundance of natural light

- Open plan living areas flowing seamlessly out to a large balcony ideal for entraining

- Brand new Island kitchen includes quality appliances and