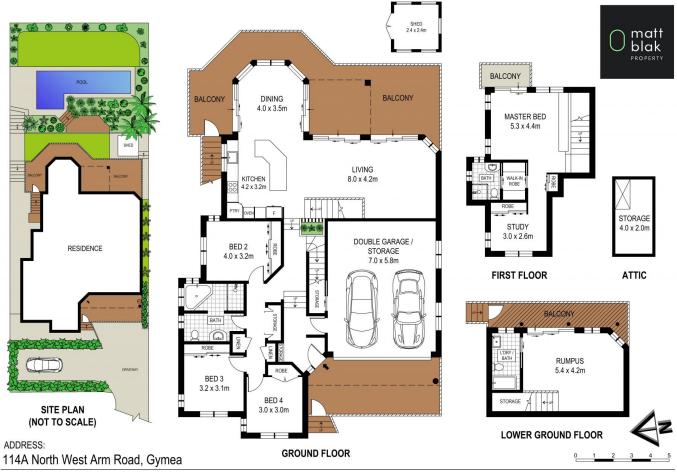

96

Adam Sharp 9529 3433

Matthew Johnston 9529 3433

First Floor, 91 Cronulla Street Cronulla NSW 9529 3433

DISCLAIMER: THIS IS FOR ILLUSTRATIVE PURPOSES ONLY, ALL DIMENSIONS ARE APPROXIMATE AND IT DOES NOT CONSTITUTE PART OF ANY LEGAL DOCUMENTS.