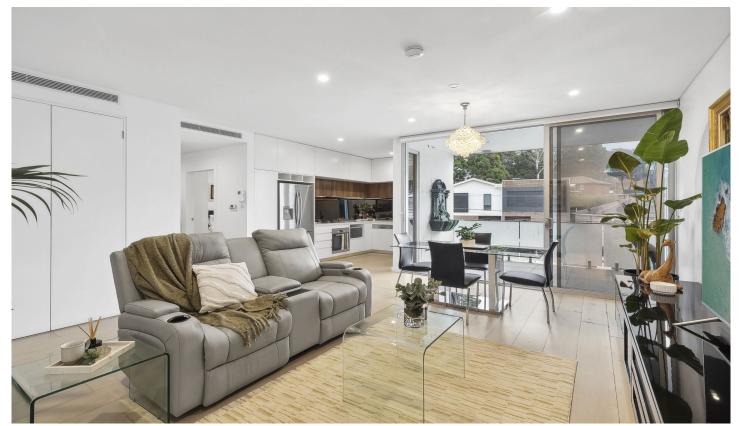

## 11/1 Tathra Place Gymea NSW

Nestled on the first floor of a boutique complex of 12, this contemporary light filled apartment offers spacious open plan living and dining areas that seamlessly extend to a large sun-drenched balcony perfect for year-round entertaining.

The apartment boasts modern interiors throughout, lift access from basement providing a convenient and low maintenance lifestyle. Positioned nearby to Gymea Village, transport, schools and amenities.

- Expansive open plan living spaces connect to a generous outdoor entertaining area
- Bright light filled interiors enhances space and comfort
- Stone kitchen with quality appliances, gas cooking and