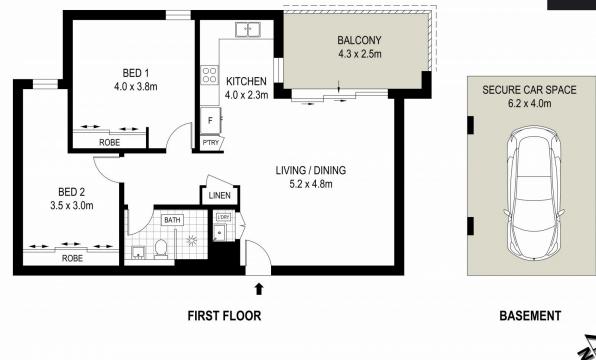

## 11/1 Tathra Place Gymea NSW

Nestled on the first floor of a boutique complex of 12, this contemporary light filled apartment offers spacious open plan living and dining areas that seamlessly extend to a large sun-drenched balcony perfect for year-round entertaining.

The apartment boasts modern interiors throughout, lift access from basement providing a convenient and low maintenance lifestyle. Positioned nearby to Gymea Village, transport, schools and amenities.

- Expansive open plan living spaces connect to a generous outdoor entertaining area
- Bright light filled interiors enhances space and comfort
- Stone kitchen with quality appliances, gas cooking and

## 2 📭 1 🔓 1 😭

**Type**: Apartment

**Price**: Private Negotiation

View: https://www.mattblakproperty.com.au/8099387

Matthew Johnston 9529 3433

**Billy Burke** 9529 3433

For full version visit the website

DISCLAIMER: THIS IS FOR ILLUSTRATIVE PURPOSES ONLY, ALL DIMENSIONS ARE APPROXIMATE AND IT DOES NOT CONSTITUTE PART OF ANY LEGAL DOCUMENTS.