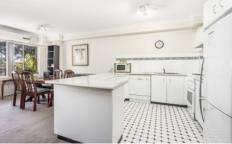

## HIGHLIGHTS:

- Open plan kitchen has ample storage and a seated breakfast bar
- Separate living and dining spaces which flow to the sunny courtyard
- Two generous bedrooms, both with built in wardrobes and ceiling fans
- Split system air conditioning, internal laundry