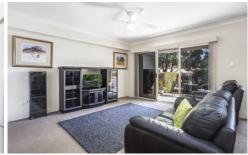

## HIGHLIGHTS:

- Open plan kitchen has ample storage and a seated breakfast bar
- Separate living and dining spaces which flow to the sunny courtyard
- Two generous bedrooms, both with built in wardrobes and ceiling fans
- Split system air conditioning, internal laundry