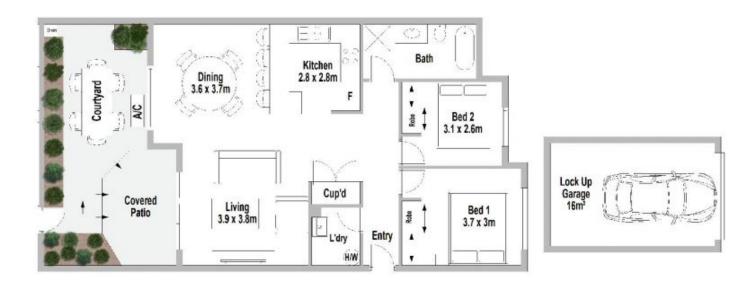

## 55/474-482 Kingsway Miranda NSW

Located in a secure complex this well-loved, comfortable apartment is light filled, spacious and low maintenance. With easy access to a private sunny courtyard, a level walk to Miranda Westfield's shopping, dining and leisure choices, this apartment offers the ultimate chic and convenient lifestyle.

## HIGHLIGHTS:

- Open plan kitchen has ample storage and a seated breakfast bar
- Separate living and dining spaces which flow to the sunny courtyard
- Two generous bedrooms, both with built in wardrobes and ceiling fans
- Split system air conditioning, internal laundry

## 2 📭 1 🖺 1 🗬

Type : Apartment Land Size : 112 sqm

View: https://www.mattblakproperty.com.au/80965

38

Jasmine Quirk 9529 3433

Sophie Gardner 9529 3433