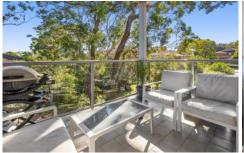

- Open plan living dining and kitchen
- Modern kitchen with stone bench tops, gas cooking & ample cupboard space
- Spacious bedrooms complete with built-in wardrobes, both with private balconies
- Bathroom with separate bath and shower, floor to ceiling tiles