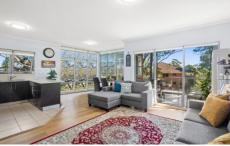

- Open plan living dining and kitchen
- Modern kitchen with stone bench tops, gas cooking & ample cupboard space
- Spacious bedrooms complete with built-in wardrobes, both with private balconies
- Bathroom with separate bath and shower, floor to ceiling tiles