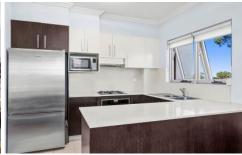

- Open plan living dining and kitchen
- Modern kitchen with stone bench tops, gas cooking & ample cupboard space
- Spacious bedrooms complete with built-in wardrobes, both with private balconies
- Bathroom with separate bath and shower, floor to ceiling tiles