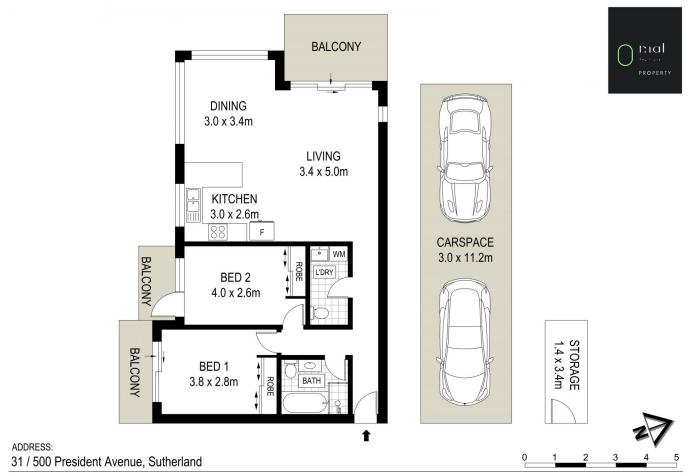

## 31/500 President Avenue Sutherland NSW

Positioned on the second floor of this well-maintained and secure complex, this spacious apartment features modern, light-filled interiors. It is conveniently situated just a short walk from local restaurants, cafes, shops, and transport options. An exceptional opportunity for first home buyers, investors, and downsizers alike.

- Open plan living dining and kitchen
- Modern kitchen with stone bench tops, gas cooking & ample cupboard space
- Spacious bedrooms complete with built-in wardrobes, both with private balconies
- Bathroom with separate bath and shower, floor to ceiling tiles

## 2 🕮 1 🟪 2 🖨

Type : Apartment Price : \$ 740,000 Land Size : 122 sgm

View: https://www.mattblakproperty.com.au/80964

32

Billy Burke 9529 3433

Matthew Johnston 9529 3433

DISCLAIMER: THIS IS FOR ILLUSTRATIVE PURPOSES ONLY, ALL DIMENSIONS ARE APPROXIMATE AND IT DOES NOT CONSTITUTE PART OF ANY LEGAL DOCUMENTS.