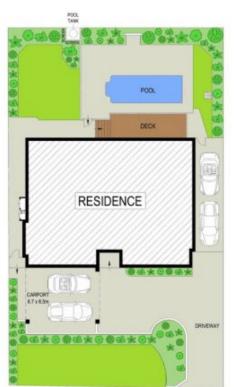

## 21 Binaville Avenue Burraneer NSW

Boasting a prestigious lifestyle address, a prized rear north aspect, and a quiet cul-de-sac setting, this home creates a sense of warmth and offers comfort, space, and style.

## HIGHLIGHTS:

- Spacious formal lounge room complemented by an open living and dining area
- Wall-to-wall glass doors facilitating seamless access to the alfresco deck
- Beautifully landscaped gardens surrounding an in-ground pool and level lawn
- A marble-finished island kitchen featuring Miele appliances
- Well-proportioned bedrooms with built-in wardrobes, main with ensuite