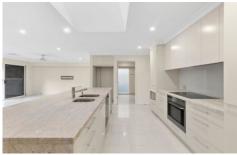

## HIGHLIGHTS:

- Spacious formal lounge room complemented by an open living and dining area
- Wall-to-wall glass doors facilitating seamless access to the alfresco deck
- Beautifully landscaped gardens surrounding an in-ground pool and level lawn
- A marble-finished island kitchen featuring Miele appliances
- Well-proportioned bedrooms with built-in wardrobes, main with ensuite