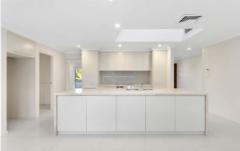

## HIGHLIGHTS:

- Spacious formal lounge room complemented by an open living and dining area
- Wall-to-wall glass doors facilitating seamless access to the alfresco deck
- Beautifully landscaped gardens surrounding an in-ground pool and level lawn
- A marble-finished island kitchen featuring Miele appliances
- Well-proportioned bedrooms with built-in wardrobes, main with ensuite