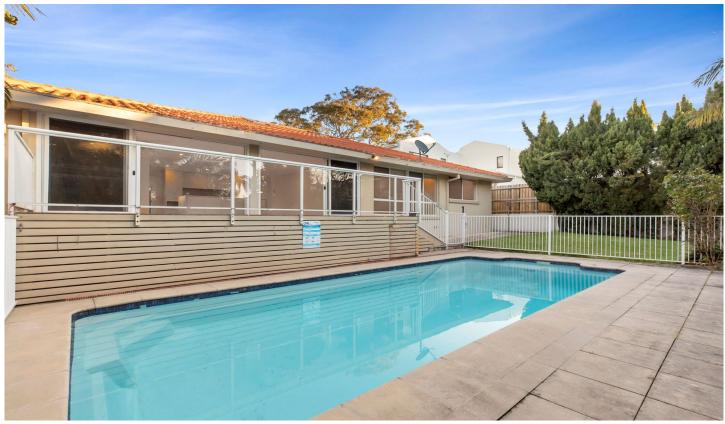

## 21 Binaville Avenue Burraneer NSW

Boasting a prestigious lifestyle address, a prized rear north aspect, and a quiet cul-de-sac setting, this home creates a sense of warmth and offers comfort, space, and style.

## HIGHLIGHTS:

- Spacious formal lounge room complemented by an open living and dining area
- Wall-to-wall glass doors facilitating seamless access to the alfresco deck
- Beautifully landscaped gardens surrounding an in-ground pool and level lawn
- A marble-finished island kitchen featuring Miele appliances
- Well-proportioned bedrooms with built-in wardrobes, main with ensuite