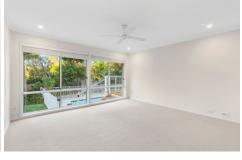

## HIGHLIGHTS:

- Spacious formal lounge room complemented by an open living and dining area
- Wall-to-wall glass doors facilitating seamless access to the alfresco deck
- Beautifully landscaped gardens surrounding an in-ground pool and level lawn
- A marble-finished island kitchen featuring Miele appliances
- Well-proportioned bedrooms with built-in wardrobes, main with ensuite