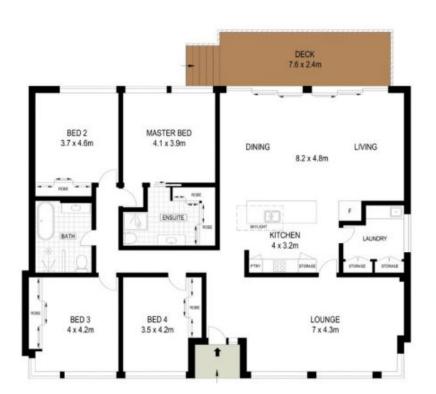

## 21 Binaville Avenue Burraneer NSW

Boasting a prestigious lifestyle address, a prized rear north aspect, and a quiet cul-de-sac setting, this home creates a sense of warmth and offers comfort, space, and style.

## HIGHLIGHTS:

- Spacious formal lounge room complemented by an open living and dining area
- Wall-to-wall glass doors facilitating seamless access to the alfresco deck
- Beautifully landscaped gardens surrounding an in-ground pool and level lawn
- A marble-finished island kitchen featuring Miele appliances
- Well-proportioned bedrooms with built-in wardrobes, main with ensuite