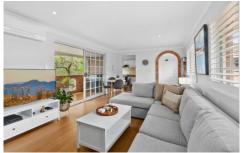

## HIGHLIGHTS:

- Open lounge and dining area
- Large North facing entertaining balcony
- Neat kitchen with plenty of bench space and cupboard storage
- Two large bedrooms, main with built in robes
- Underfloor heating in living and bedrooms, ceiling fans and split air-con
- Internal Laundry, single lock up garage