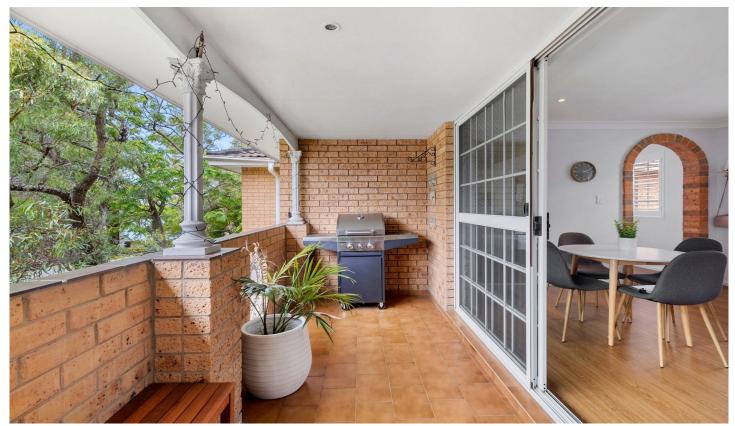

## HIGHLIGHTS:

- Open lounge and dining area
- Large North facing entertaining balcony
- Neat kitchen with plenty of bench space and cupboard storage
- Two large bedrooms, main with built in robes
- Underfloor heating in living and bedrooms, ceiling fans and split air-con
- Internal Laundry, single lock up garage