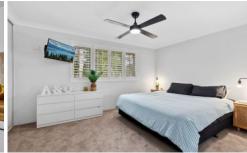

## HIGHLIGHTS:

- Open lounge and dining area
- Large North facing entertaining balcony
- Neat kitchen with plenty of bench space and cupboard storage
- Two large bedrooms, main with built in robes
- Underfloor heating in living and bedrooms, ceiling fans and split air-con
- Internal Laundry, single lock up garage