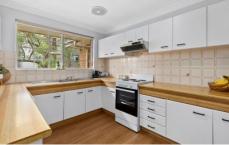

## HIGHLIGHTS:

- Open lounge and dining area
- Large North facing entertaining balcony
- Neat kitchen with plenty of bench space and cupboard storage
- Two large bedrooms, main with built in robes
- Underfloor heating in living and bedrooms, ceiling fans and split air-con
- Internal Laundry, single lock up garage