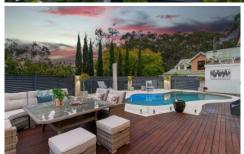

- -Spacious, light-filled living areas highlighted by pitched ceilings and a cosy fireplace greet you upon entering.
- -The second living space seamlessly extends to an outdoor alfresco and dining area, offering picturesque views of the pool and lush surroundings.
- -Contemporary kitchen equipped with high-quality Smeg