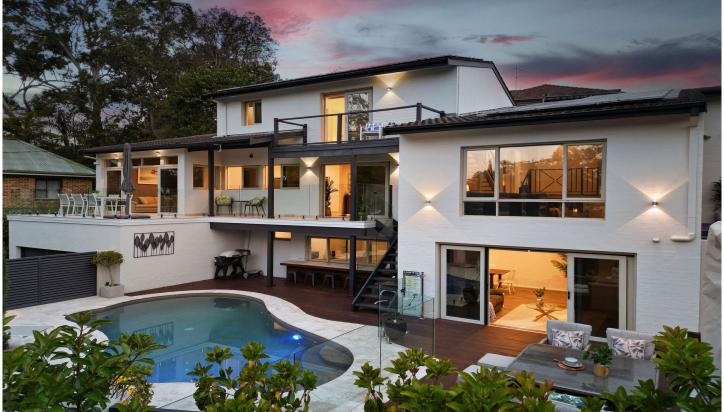

## 4 Balla Machree Way Gymea Bay NSW

Nestled in a serene and secluded cul-de-sac, this expansive residence is meticulously designed to accommodate both entertaining and family living. It offers an ideal environment for those seeking a sophisticated and private retreat. Perfectly positioned with all living and entertaining areas facing north, this residence maximises natural light throughout the day, enhancing the ambience and comfort of the home.

- -Spacious, light-filled living areas highlighted by pitched ceilings and a cosy fireplace greet you upon entering.
- -The second living space seamlessly extends to an outdoor alfresco and dining area, offering picturesque views of the pool and lush surroundings.
- -Contemporary kitchen equipped with high-quality Smeg