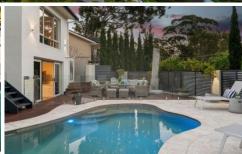

- -Spacious, light-filled living areas highlighted by pitched ceilings and a cosy fireplace greet you upon entering.
- -The second living space seamlessly extends to an outdoor alfresco and dining area, offering picturesque views of the pool and lush surroundings.
- -Contemporary kitchen equipped with high-quality Smeg