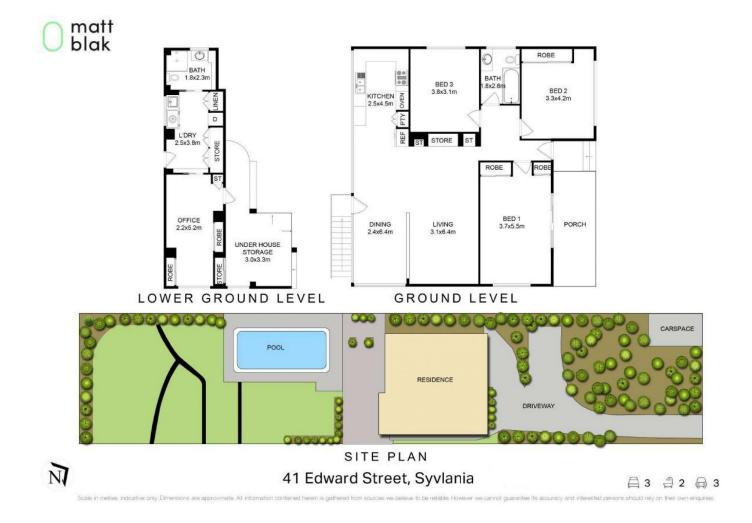

## 3 🛤 2 🚔 3 🚘

Land Size : 1061 sqm View : https://www.mattblakproperty.com.au/80799 09

Patrick Swanson 9529 3433

Madison Long 9529 3433