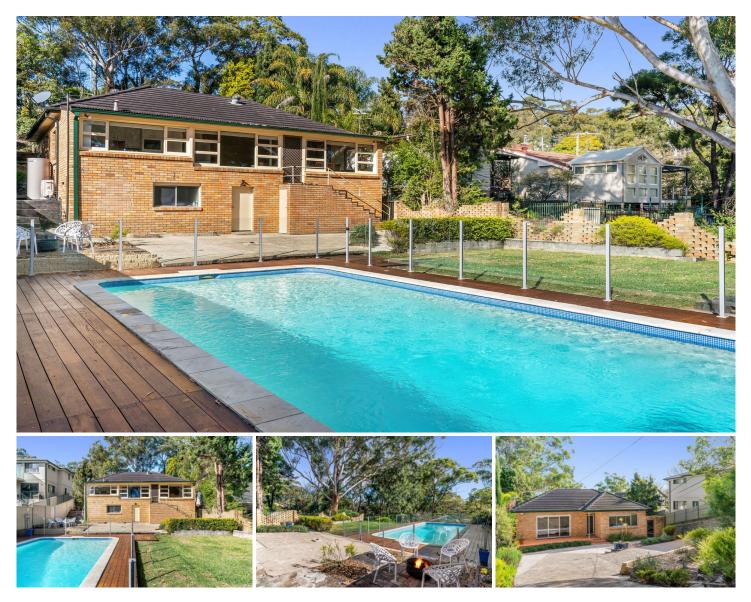

## 41 Edward Street Sylvania NSW

Set against an expansive leafy outlook, this tightly held home provides the perfect opportunity for growing families seeking space and versatility in a quiet pocket of Sylvania. With the added potential to renovate and transform it into your dream family home, this property is a rare find. It's a stroll to local parks, playing fields, and local schools, offering both convenience and a serene environment.

-Three spacious bedrooms, two with built-in wardrobes offering ample storage.

-Separate living and dining areas seamlessly flow onto the west facing, level grassed yard.

-The property features a stunning inground pool and an outdoor entertaining area complete with a cozy fire pit, perfect for family gatherings.

-Large internal laundry with an additional shower and toilet for added convenience.