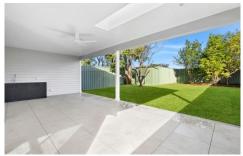

## HIGHLIGHTS:

- Light filled lounge room
- Attic ladder for roof storage
- Great sized bedrooms with built-in robes
- Internal laundry with washing machine and dryer
- Heated floors in bathroom
- Modern kitchen with dishwasher and fridge
- Private and peaceful level grassed yard PLUS outdoor area with BBQ and sink
- Ducted air-conditioning throughout