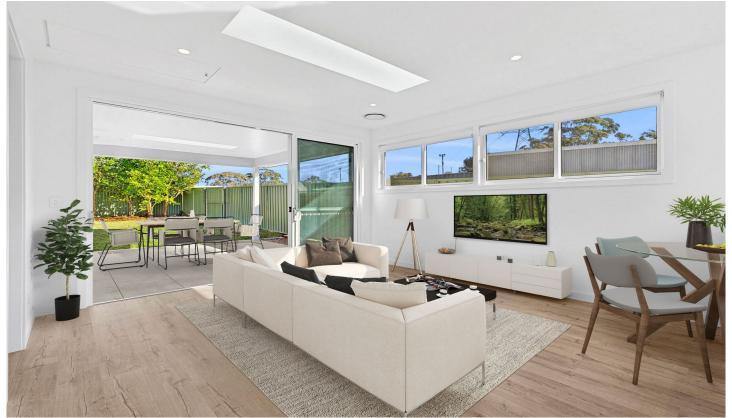

## 16A Louise Street Jannali NSW

From the moment you enter this welcoming home in the highly desired suburb of Jannali, you will feel right at home. This stunning BRAND NEW property enjoys a convenient yet peaceful setting in the heart of Jannali.

## HIGHLIGHTS:

- Light filled lounge room
- Attic ladder for roof storage
- Great sized bedrooms with built-in robes
- Internal laundry with washing machine and dryer
- Heated floors in bathroom
- Modern kitchen with dishwasher and fridge
- Private and peaceful level grassed yard PLUS outdoor area with BBQ and sink
- Ducted air-conditioning throughout