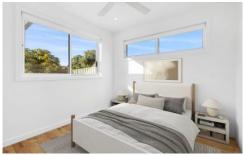

## HIGHLIGHTS:

- Light filled lounge room
- Attic ladder for roof storage
- Great sized bedrooms with built-in robes
- Internal laundry with washing machine and dryer
- Heated floors in bathroom
- Modern kitchen with dishwasher and fridge
- Private and peaceful level grassed yard PLUS outdoor area with BBQ and sink
- Ducted air-conditioning throughout