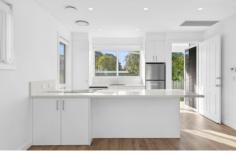

## HIGHLIGHTS:

- Light filled lounge room
- Attic ladder for roof storage
- Great sized bedrooms with built-in robes
- Internal laundry with washing machine and dryer
- Heated floors in bathroom
- Modern kitchen with dishwasher and fridge
- Private and peaceful level grassed yard PLUS outdoor area with BBQ and sink
- Ducted air-conditioning throughout