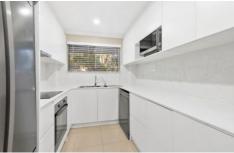

## HIGHLIGHTS:

- ? Security building with intercom entrance
- ? Spacious apartment filled with natural light

? Generous living and dining areas opening onto tree lined balcony

- ? Modern kitchen with dishwasher
- ? Spacious bedrooms with built-in wardrobes
- ? Secure lock-up garage, plenty of storage throughout