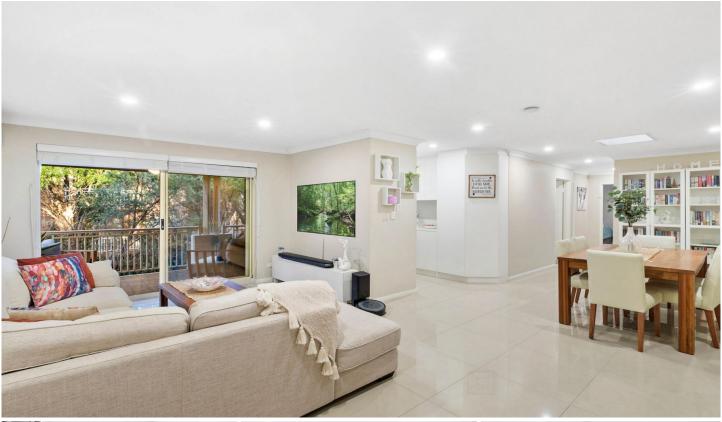

## 14/197-199 Box Road Sylvania NSW

Showcasing large open spaces and filled with natural light, this stunning apartment offers beautifully renovated interiors and is perfectly placed for ideal comfort and convenience.

## HIGHLIGHTS:

- ? Security building with intercom entrance
- ? Spacious apartment filled with natural light

? Generous living and dining areas opening onto tree lined balcony

- ? Modern kitchen with dishwasher
- ? Spacious bedrooms with built-in wardrobes
- ? Secure lock-up garage, plenty of storage throughout