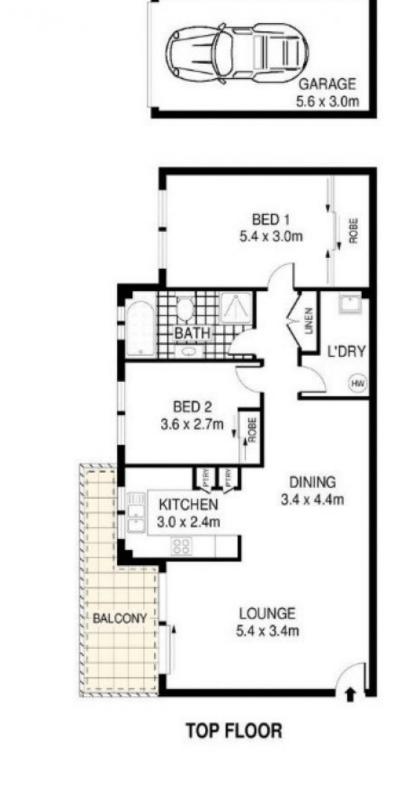

## 14/197 BOX ROAD

2

SYLVANIA

PLANS SHOWN CALLY INDICATIVE OF LAYOUT. OMENIZONS APE APPROXIMATE. Ret. No: 27548

3

6