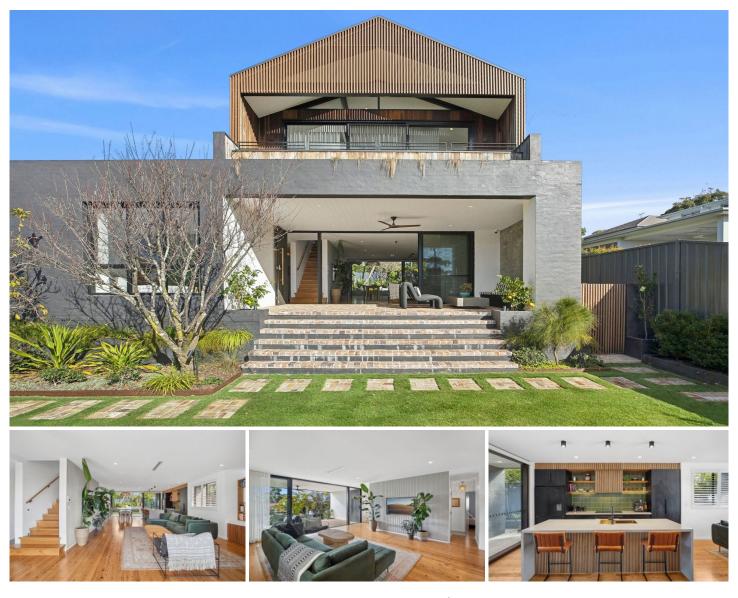

## 28 Carter Crescent Gymea Bay NSW

This meticulously designed family-friendly residence is ideally situated within an exceptionally sought-after quiet and leafy cul-de-sac, only a short stroll from Gymea Village and station, Gymea Bay Primary School and Gymea Baths. It is also within the Kirrawee High School catchment area.

## **HIGHLIGHTS:**

- The home offers an unparalleled sense of spaciousness

- Expansive outdoor entertaining area with swimming pool and level lawns

- Four generously sized bedrooms, two living areas and beautiful bathrooms

- Stunning kitchen with stone bench tops and large island - Large sliding doors seamlessly connect the kitchen, living, dining, and outdoor spaces, perfect for entertaining