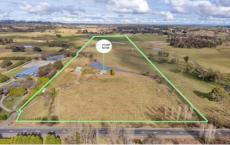

## 5857 Illawarra Highway Avoca NSW

Escape to your own slice of rural paradise with this expansive 16-hectare property offering a quintessential country lifestyle. Ideally located close to Bowral & Moss Vale, this property presents a rare opportunity and offers the perfect blend of space, comfort and natural beauty.

- Four bedroom single level home with spacious living areas
- Master bedroom features walk in wardrobe and ensuite
- Well-equipped kitchen with quality appliances & ample storage space
- Substantial 200sqm shed with 7m clearance
- Licensed bore and large tank for all water needs
- Electric gated entry, dam and tree-lined driveway
- Slow combustion wood fire & split system air conditioning
- Could support a number of farming options
- 12 minute drive to Moss Vale and 15 mi