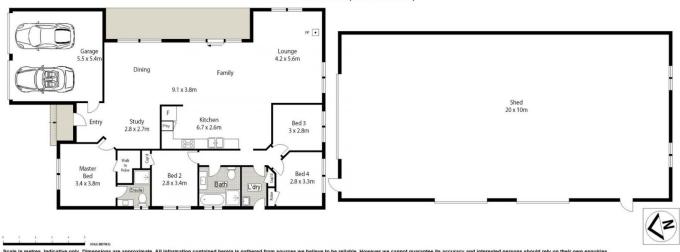

- Four bedroom single level home with spacious living areas
- Master bedroom features walk in wardrobe and ensuite
- Well-equipped kitchen with quality appliances & ample storage space
- Substantial 200sqm shed with 7m clearance
- Licensed bore and large tank for all water needs
- Electric gated entry, dam and tree-lined driveway
- Slow combustion wood fire & split system air conditioning
- Could support a number of farming options
- 12 minute drive to Moss Vale and 15 minute drive to