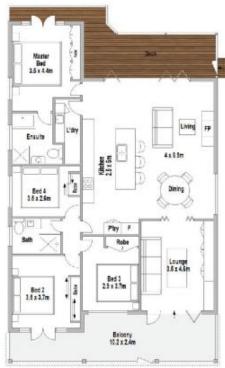

## 5 📭 4 🟪 4 🗬

**Price**: \$2,000,000 | Auction

Land Size: 626 sqm

View: https://www.mattblakproperty.com.au/80478

72

Blake Spooner 9529 3433

Adam Sharp 9529 3433

SITE PLAN (NOT TO SCALE)