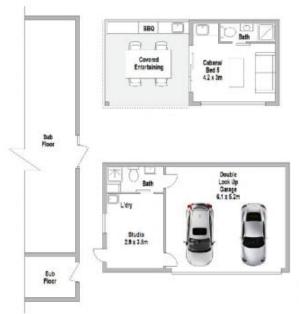

## 5 📭 4 🟪 4 🗬

**Price**: \$2,000,000 | Auction

Land Size: 626 sqm

View: https://www.mattblakproperty.com.au/80478

72

Blake Spooner 9529 3433

Adam Sharp 9529 3433

SITE PLAN (NOT TO SCALE)