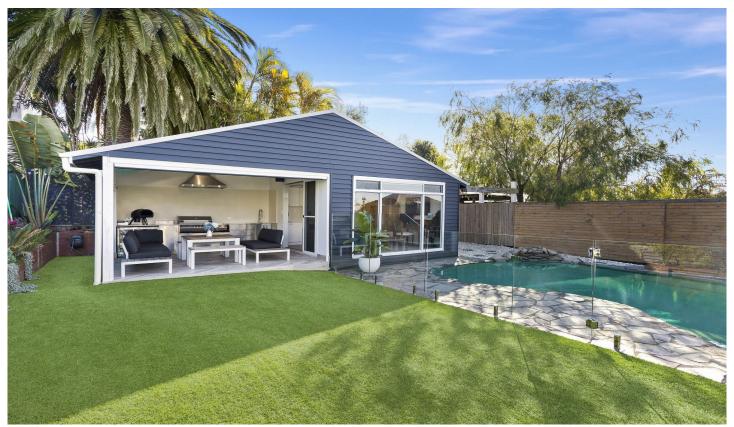

## 119 Coonong Road Gymea Bay NSW

This immaculately presented & charming home seamlessly integrates contemporary comfort with elevated leafy views, providing privacy and effortless entertaining. With an unparalleled sense of space, it boasts an open-plan layout ideal for accommodating a growing family. The flexible, open-plan design seamlessly extends to an expansive outdoor entertainment area, it also features a self-contained studio by the pool, offering additional versatile accommodation options. Nestled in a peaceful, family friendly neighbourhood only moments walk to local schools, shops and cafes.

- Experience seamless indoor-outdoor living with the expansive open-plan layout, where the living, kitchen and dining areas effortlessly flow out to the yard, enhanced by skylights, exposed roofing and a cozy gas fireplace
- Entertain in style as the glass bi-fold doors seamlessly