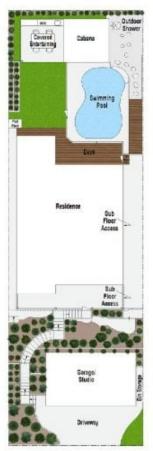

## 5 📭 4 🟪 4 🗬

**Price**: \$2,000,000 | Auction

Land Size: 626 sqm

View: https://www.mattblakproperty.com.au/80478

72

Blake Spooner 9529 3433

Adam Sharp 9529 3433

SITE PLAN (NOT TO SCALE)

Z>

119 Coonong Road, Gymea Bay