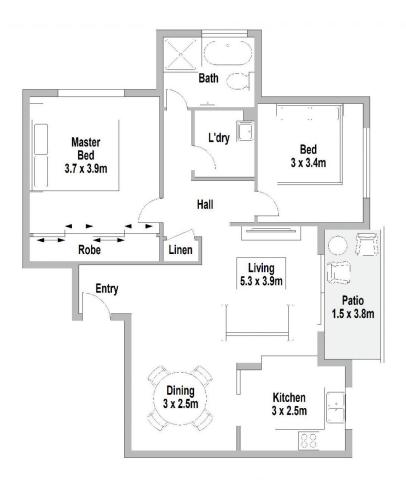

## 2/776-780 Kingsway Gymea NSW

Centrally located in the heart of Gymea, providing a spacious living area and a north-facing balcony, this well-presented ground-floor apartment is an excellent down-size, first home purchase or investment opportunity. Positioned in a sought-after location, just moments from Gymea Village with quality restaurants and cafes, this home is the perfect property to call your own.

- Sunlit open-plan lounge and dining area with sliding door access to the North facing balcony
- Spacious kitchen with ample bench & cupboard space
- Two generous sized bedrooms, main with mirrored built in wardrobe
- Recently renovated bathroom with separate bath & shower
- Single lockup garage, large internal laundry
- Only moments to Gymea Village shops, restaurants,

## 2 📭 1 🖺 1 🗬

**Price** : \$ 790,000 **Land Size** : 102 sgm

View: https://www.mattblakproperty.com.au/80436

27

Cameron Mattison 9529 3433

Adam Sharp 9529 3433

Unit 2/776 Kingsway, Gymea

Scale in notice, indicative any Dimensional are approximate. All information contained horizin is getting of hom coursed with be contained --bysovich we cannot guarantee its accuracy and intercated persons afford in only on thoir own propulities.