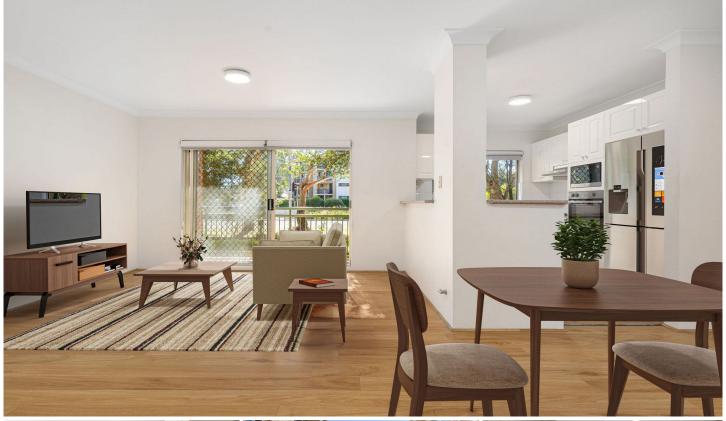

## 2/776-780 Kingsway Gymea NSW

Centrally located in the heart of Gymea, providing a spacious living area and a north-facing balcony, this well-presented ground-floor apartment is an excellent down-size, first home purchase or investment opportunity. Positioned in a sought-after location, just moments from Gymea Village with quality restaurants and cafes, this home is the perfect property to call your own.

- Sunlit open-plan lounge and dining area with sliding door access to the North facing balcony
- Spacious kitchen with ample bench & cupboard space
- Two generous sized bedrooms, main with mirrored built in wardrobe
- Recently renovated bathroom with separate bath & shower
- Single lockup garage, large internal laundry
- Only moments to Gymea Village shops, restaurants,