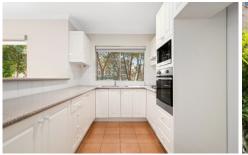

- Sunlit open-plan lounge and dining area with sliding door access to the North facing balcony
- Spacious kitchen with ample bench & cupboard space
- Two generous sized bedrooms, main with mirrored built in wardrobe
- Recently renovated bathroom with separate bath & shower
- Single lockup garage, large internal laundry
- Only moments to Gymea Village shops, restaurants,