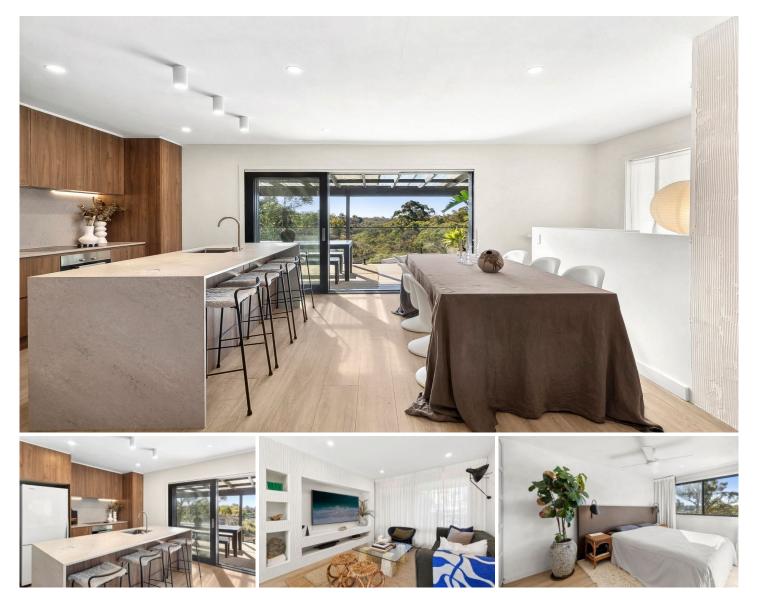

## **15 Lalor Crescent Engadine NSW**

Positioned in a highly sought, leafy position close to Engadine CBD, this well-designed home awakens a relaxed sense of tranquility and peace. The thoughtfully devised split-level design of this home offers spacious and versatile accommodation including sunlit living/dining zones, private bedrooms and relaxed indoor, and outdoor living and entertaining spaces.

## HIGHLIGHTS:

- Three bedrooms with built-in wardrobes, separate study

- Two beautiful bathrooms (ensuite off main downstairs) and powder room

- Impressive modern kitchen

- Two covered outdoor alfresco areas promoting year-round entertaining
- Garage at rear of property accessed via side driveway
- Positioned in a family friendly suburb with quality schools,