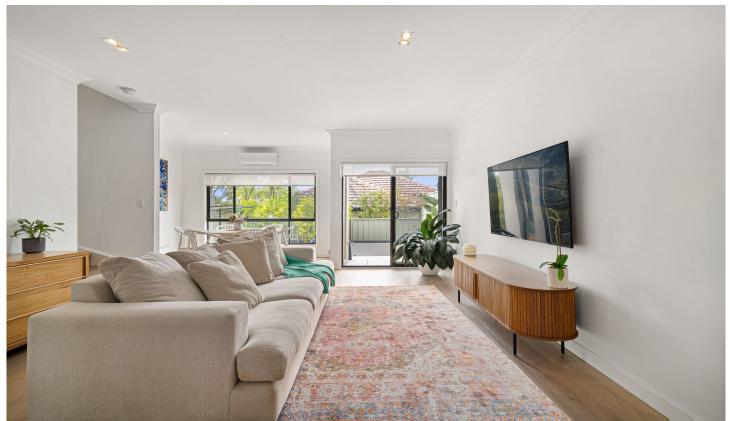

- Sunlit and open lounge lounge/dining which flows seamlessly to the alfresco area
- Quality & spacious kitchen with gas cooking and high end finishes
- Three large bedrooms all with built-in wardrobes and venetian blinds. Master bedroom with ensuite.
- Automatic tandem garage with ample storage space
- Well maintained complex with large communal grass area