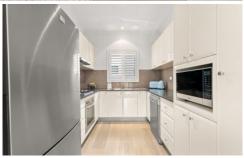

- Sunlit and open lounge lounge/dining which flows seamlessly to the alfresco area
- Quality & spacious kitchen with gas cooking and high end finishes
- Three large bedrooms all with built-in wardrobes and venetian blinds. Master bedroom with ensuite.
- Automatic tandem garage with ample storage space
- Well maintained complex with large communal grass area