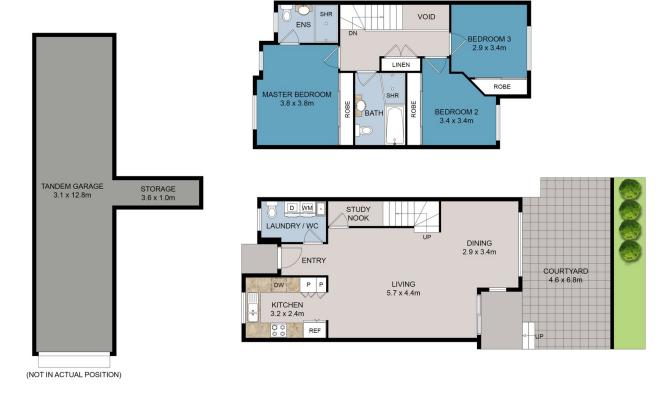

- Sunlit and open lounge lounge/dining which flows seamlessly to the alfresco area
- Quality & spacious kitchen with gas cooking and high end finishes
- Three large bedrooms all with built-in wardrobes and venetian blinds. Master bedroom with ensuite.
- Automatic tandem garage with ample storage space
- Well maintained complex with large communal grass area