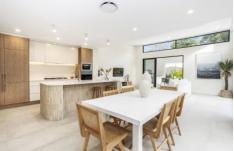

## 22b Forest Road Yowie Bay NSW

A true Architectural masterpiece! This brand-new residence is inspirational, and the attention to detail is second to none. Neutral palette and casual sophistication enhances each room. Its savvy layout features open plan living and dining area's, a butler's pantry for the designer kitchen and an alfresco space with built in barbeque, complimented by a sparking in-ground swimming pool and a level grassed yard perfect for children and pets. Positioned in a highly sought-after neighborhood with the ability to walk to Miranda Westfield, cafes and schools, with childcare, parks and transport at your door

- Abundance of natural light complimented by high ceilings and neutral palette of quality finishes
- Seamless indoor-outdoor flow from your spacious living areas to your poolside alfresco entertaining area
- Spacious kitchen with butler's pantry, Smeg appliances