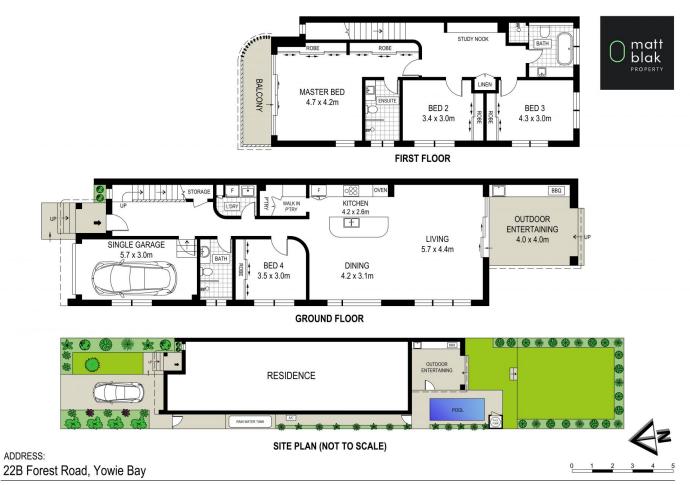

## 22b Forest Road Yowie Bay NSW

A true Architectural masterpiece! This brand-new residence is inspirational, and the attention to detail is second to none. Neutral palette and casual sophistication enhances each room. Its savvy layout features open plan living and dining area's, a butler's pantry for the designer kitchen and an alfresco space with built in barbeque, complimented by a sparking in-ground swimming pool and a level grassed yard perfect for children and pets. Positioned in a highly sought-after neighborhood with the ability to walk to Miranda Westfield, cafes and schools, with childcare, parks and transport at your door

- Abundance of natural light complimented by high ceilings and neutral palette of quality finishes
- Seamless indoor-outdoor flow from your spacious living areas to your poolside alfresco entertaining area
- Spacious kitchen with butler's pantry, Smeg appliances