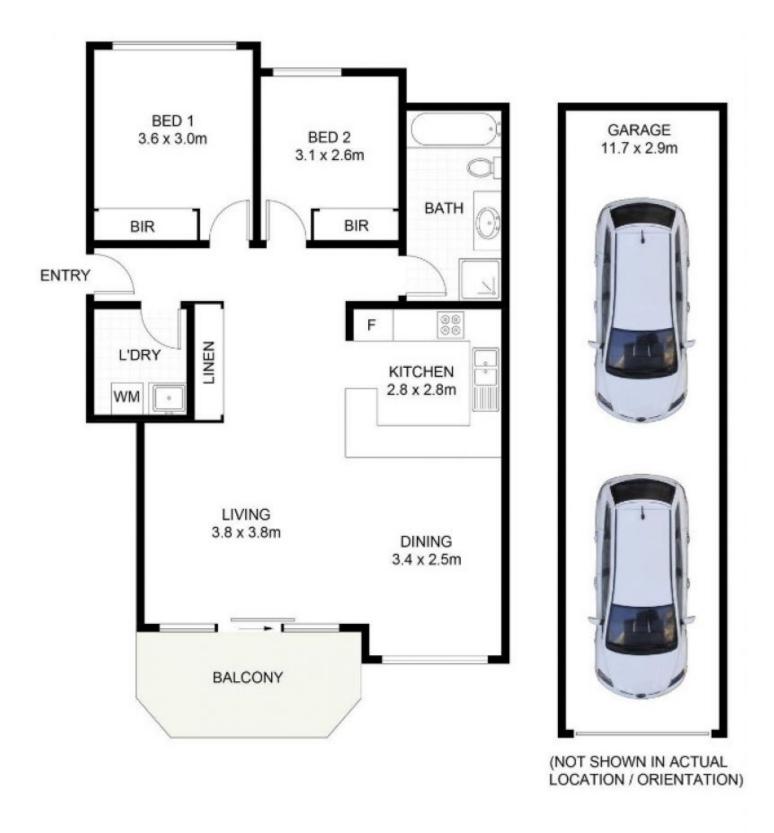

### **HIGHLIGHTS:**

- Open plan layout offers spacious separate lounge and dining
- Large balcony enjoys a sunny and private aspect
- Stunning kitchen with breakfast bar and dishwasher
- Two great size bedrooms both with built-in wardrobes
- Internal laundry
- Secure double length lock-up garage
- East facing position in a very well-maintained security complex

# 2 🎮 1 🚔 2 🚘

Type : Apartment

View : https://www.mattblakproperty.com.au/8029204

Jasmine Quirk 9529 3433

First Floor, 91 Cronulla Street Cronulla NSW 9529 3433

Scale in metres. Indicative only. Dimensions are approximate. All information contained herein is gathered from sources we believe to be reliable. However, we cannot guarantee its accuracy and interested persons should rely on their own enquiries.