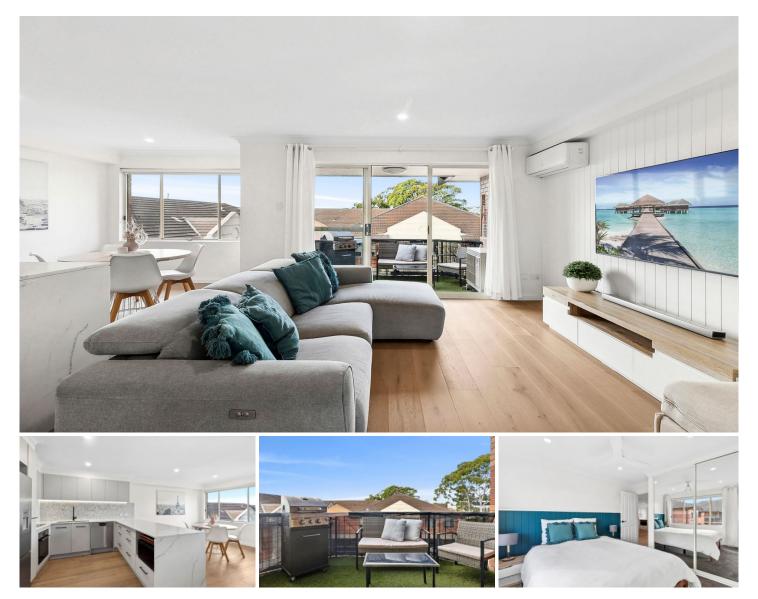

### 14/474 - 482 Kingsway Miranda NSW

This stunning, top floor apartment boasts light and large interiors. Located just moments to Miranda Westfield's shopping, dining and leisure choices, this apartment offers the ultimate chic and convenient lifestyle.

### **HIGHLIGHTS:**

- Open plan layout offers spacious separate lounge and dining
- Large balcony enjoys a sunny and private aspect
- Stunning kitchen with breakfast bar and dishwasher
- Two great size bedrooms both with built-in wardrobes
- Internal laundry
- Secure double length lock-up garage
- East facing position in a very well-maintained security complex