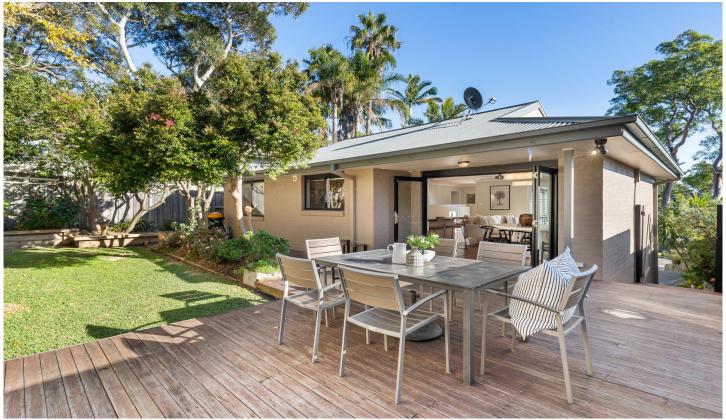

## 162A National Avenue Loftus NSW

Welcome to this stunning, modern single-level residence in the heart of Loftus, where contemporary design meets everyday comfort. This 3-bedroom open plan home offers a seamless blend of practicality and convenience, perfect for families and downsizers alike. Situated in a serene position and with seamless flow from the living, dining to the outdoor area emphasizing the sunny aspect and ready to move in appeal. With only stairs from the garage and into the home enjoy all your living on one open level.