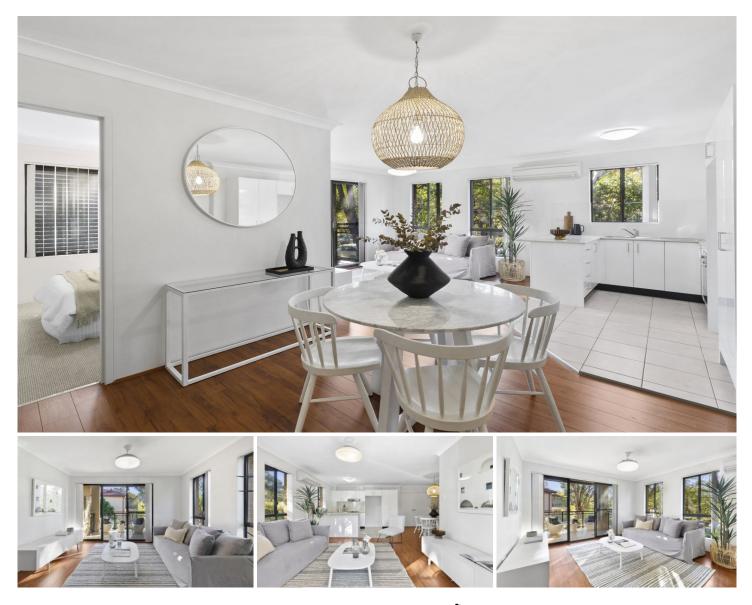

### 14/15 Premier Street Gymea NSW

Positioned on the top floor of a well-maintained secure complex, this light filled two-bedroom apartment boasts a practical oversized layout that flows to an outdoor balcony with a leafy outlook.

#### HIGHLIGHTS:

- Spacious open plan living and dining enhanced by modern interiors

- North & West facing windows allow for great natural light
- Stone kitchen with plenty bench & cupboard space
- Spacious bedrooms, main with built in robe and ensuite
- Family bathroom with separate bath and shower
- Internal laundry, intercom and lift access
- Single lock up garage plus additional storage cage