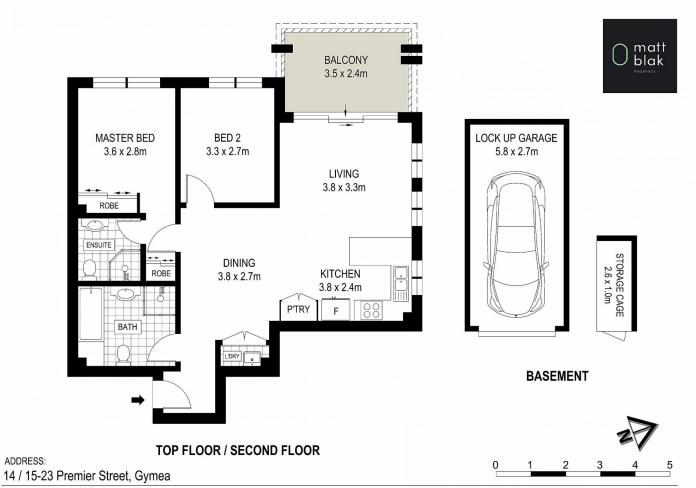

#### HIGHLIGHTS:

- Spacious open plan living and dining enhanced by modern interiors

- North & West facing windows allow for great natural light
- Stone kitchen with plenty bench & cupboard space
- Spacious bedrooms, main with built in robe and ensuite
- Family bathroom with separate bath and shower
- Internal laundry, intercom and lift access
- Single lock up garage plus additional storage cage

### https://www.mattblakproperty.com.au

DISCLAIMER: THIS IS FOR ILLUSTRATIVE PURPOSES ONLY, ALL DIMENSIONS ARE APPROXIMATE AND IT DOES NOT CONSTITUTE PART OF ANY LEGAL DOCUMENTS.