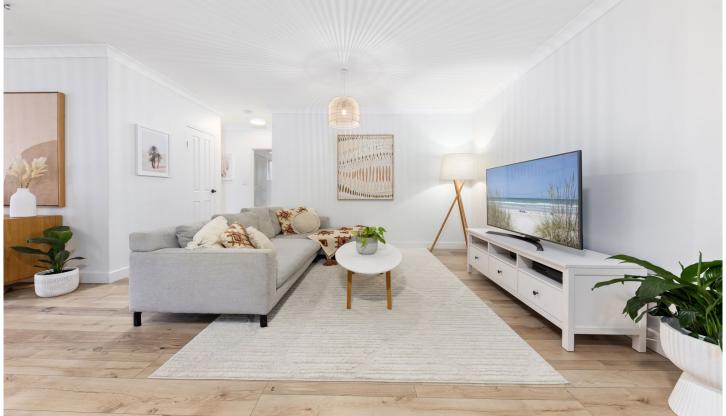

- Well designed layout with generous lounge and dining zones
- Freshly updated interiors with paint and new floors
- Large covered entertainer's balcony
- Neatly presented kitchen with plenty of bench and cupboard space
- Main bathroom includes bath and separate shower
- Two generous sized bedrooms both with built-in robes & ceiling fans
- Single lock up garage in secure basement