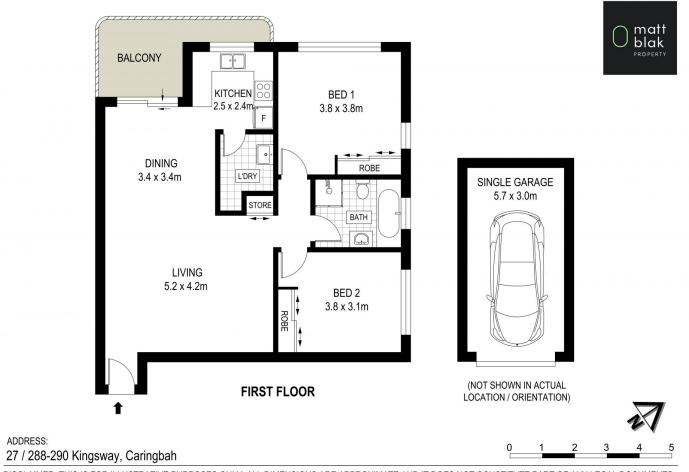

## 27/288-290 Kingsway Caringbah NSW

Ideal first floor position, this comfortable and spacious open plan apartment features modern light filled interiors, generous sized entertainers' balcony, two bedrooms and a secure lock up garage. Conveniently located within walking distance of Caringbah Station, shops, restaurants, parks, schools, YMCA & Leisure Centre.

- Well designed layout with generous lounge and dining zones
- Freshly updated interiors with paint and new floors
- Large covered entertainer's balcony
- Neatly presented kitchen with plenty of bench and cupboard space
- Main bathroom includes bath and separate shower
- Two generous sized bedrooms both with built-in robes & ceiling fans
- Single lock up garage in secure basement