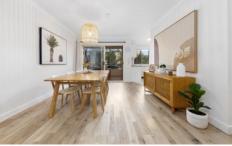

- Well designed layout with generous lounge and dining zones
- Freshly updated interiors with paint and new floors
- Large covered entertainer's balcony
- Neatly presented kitchen with plenty of bench and cupboard space
- Main bathroom includes bath and separate shower
- Two generous sized bedrooms both with built-in robes & ceiling fans
- Single lock up garage in secure basement