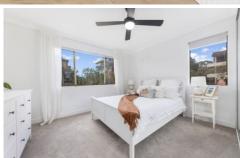

- Well designed layout with generous lounge and dining zones
- Freshly updated interiors with paint and new floors
- Large covered entertainer's balcony
- Neatly presented kitchen with plenty of bench and cupboard space
- Main bathroom includes bath and separate shower
- Two generous sized bedrooms both with built-in robes & ceiling fans
- Single lock up garage in secure basement