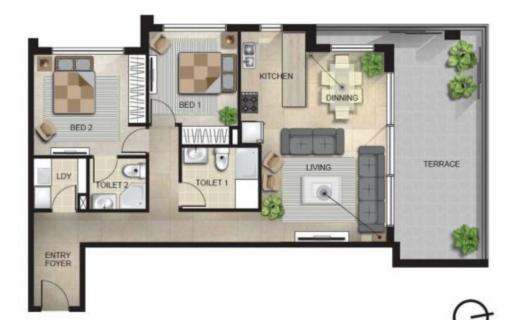

## 101/22 Pinnacle Street Miranda NSW

Combining space and style, this light-filled apartment offers a large entertainers balcony and chic interiors. The trees surrounding create a laidback ambience for easy living.

## HIGHLIGHTS:

- Open living flowing to large outdoor entertainers terrace
- Sleek stone and gas kitchen with stainless steel appliances
- Master bedroom with roomy ensuite
- Internal laundry and ducted A/C
- Common rooftop area with magnificent city skyline views
- Secure parking
- \* Pets upon Application

## UNIT AREA

| INTERNAL | 85.36m <sup>2</sup>  |
|----------|----------------------|
| EXTERNAL | 27.06m <sup>2</sup>  |
| TOTAL    | 112.42m <sup>2</sup> |
| BEDROOM  | 2                    |
| STORAGE  | IN BASEMENT          |
|          |                      |