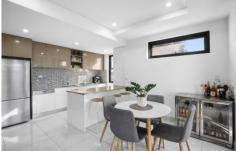

## HIGHLIGHTS:

- Open living flowing to large outdoor entertainers terrace
- Sleek stone and gas kitchen with stainless steel appliances
- Master bedroom with roomy ensuite
- Internal laundry and ducted A/C
- Common rooftop area with magnificent city skyline views
- Secure parking
- \* Pets upon Application