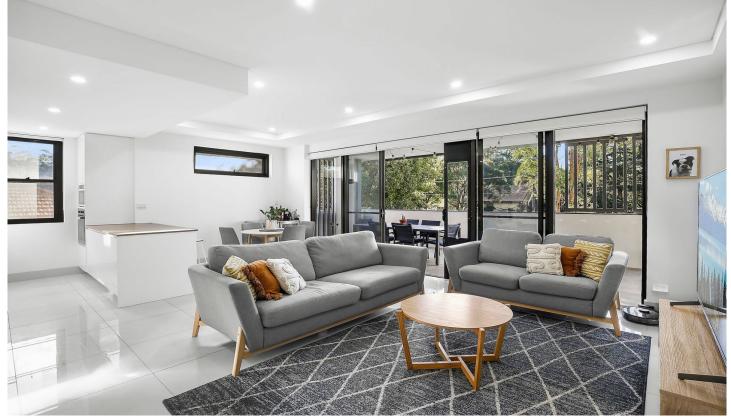

## 101/22 Pinnacle Street Miranda NSW

Combining space and style, this light-filled apartment offers a large entertainers balcony and chic interiors. The trees surrounding create a laidback ambience for easy living.

## HIGHLIGHTS:

- Open living flowing to large outdoor entertainers terrace
- Sleek stone and gas kitchen with stainless steel appliances
- Master bedroom with roomy ensuite
- Internal laundry and ducted A/C
- Common rooftop area with magnificent city skyline views
- Secure parking
- \* Pets upon Application